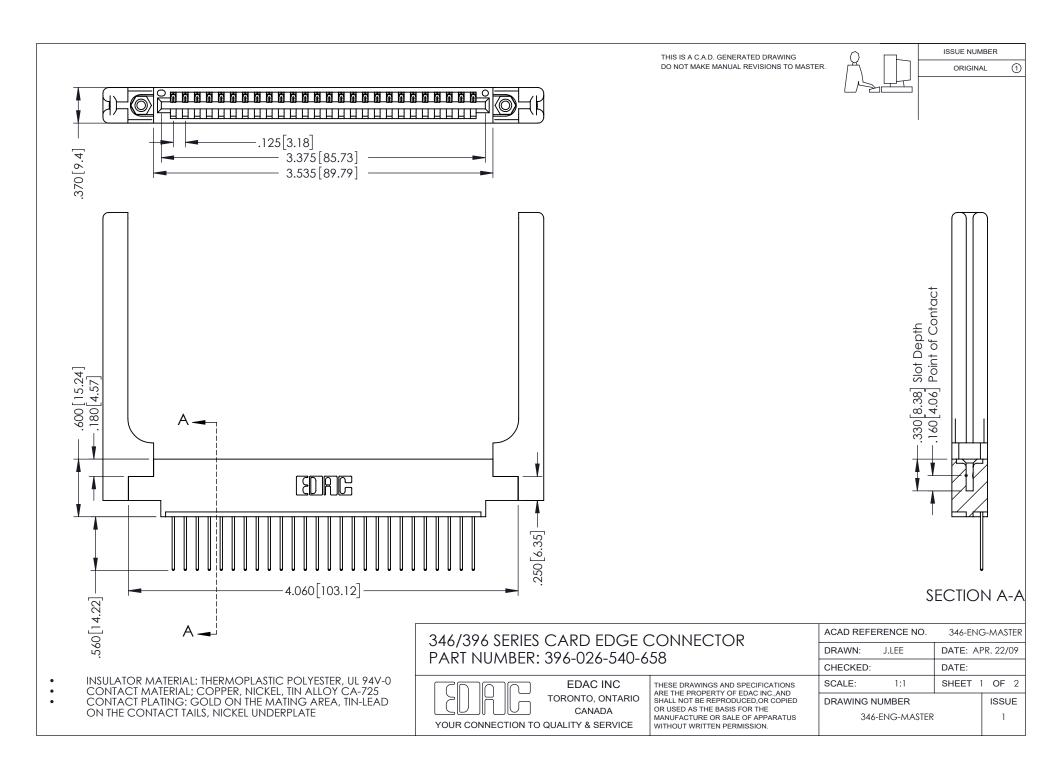

THIS IS A C.A.D. GENERATED DRAWING DO NOT MAKE MANUAL REVISIONS TO MASTER.

ORIGINAL 1

ISSUE NUMBER

**Contact Code 555** 

**Contact Code 556** 

INSULATOR MATERIAL: THERMOPLASTIC POLYESTER, UL 94V-0 CONTACT MATERIAL; COPPER, NICKEL, TIN ALLOY CA-725 CONTACT PLATING: GOLD ON THE MATING AREA, TIN-LEAD

ON THE CONTACT TAILS, NICKEL UNDERPLATE

## 346/396 SERIES CARD EDGE CONNECTOR CONTACT CODE 555,556,558,559,560 DIMENSIONS

YOUR CONNECTION TO QUALITY & SERVICE

**EDAC INC** TORONTO, ONTARIO CANADA

THESE DRAWINGS AND SPECIFICATIONS ARE THE PROPERTY OF EDAC INC.,AND SHALL NOT BE REPRODUCED, OR COPIED OR USED AS THE BASIS FOR THE MANUFACTURE OR SALE OF APPARATUS WITHOUT WRITTEN PERMISSION.

|   | ACAD REFERENCE NO. | 346-ENG-MASTER   |
|---|--------------------|------------------|
|   | DRAWN: J.LEE       | DATE: APR. 22/09 |
| ) | CHECKED:           | DATE:            |
|   | SCALE: 1:1         | SHEET 2 OF 2     |
|   | DRAWING NUMBER     | ISSUE            |
|   | 346-ENG-MASTER     | 1                |