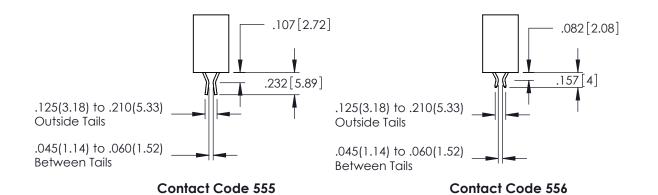

345-ENG-MASTER

**Contact Code 558** 

Contact Code 559

Contact Code 560

INSULATOR MATERIAL: THERMOPLASTIC POLYESTER, UL 94V-0 DAP MATERIAL AVAILABLE UPON REQUEST

CONTACT MATERIAL; COPPER ALLOY CONTACT PLATING: GOLD ON THE MATING AREA, TIN PLATING ON THE CONTACT TAILS, NICKEL UNDERPLATE

## 345/395 SERIES CARD EDGE CONNECTOR CONTACT CODE 555,556,558,559,560 DIMENSIONS

YOUR CONNECTION TO QUALITY & SERVICE

|   | ACAD REFERENCE NO. 345-ENG-MASTER |                  |  |
|---|-----------------------------------|------------------|--|
|   | DRAWN: R.STA.MONICA               | DATE:MAY.16/2017 |  |
|   | CHECKED:                          | DATE:            |  |
|   | SCALE: 1:1                        | SHEET 2 OF 2     |  |
| D | DRAWING NUMBER                    | ISSUE            |  |