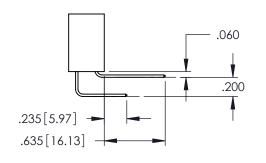

345-ENG-MASTER

**Contact Code 558** 

Contact Code 559

Contact Code 560

INSULATOR MATERIAL: THERMOPLASTIC POLYESTER, UL 94V-0 DAP MATERIAL AVAILABLE UPON REQUEST

CONTACT MATERIAL; COPPER ALLOY CONTACT PLATING: GOLD ON THE MATING AREA, TIN PLATING ON THE CONTACT TAILS, NICKEL UNDERPLATE

## 345/395 SERIES CARD EDGE CONNECTOR CONTACT CODE 555,556,558,559,560 DIMENSIONS

YOUR CONNECTION TO QUALITY & SERVICE

|   | ACAD REFERENCE NO. 345-ENG-MASTER |                  |  |
|---|-----------------------------------|------------------|--|
|   | DRAWN: R.STA.MONICA               | DATE:MAY.16/2017 |  |
|   | CHECKED:                          | DATE:            |  |
|   | SCALE: 1:1                        | SHEET 2 OF 2     |  |
| D | DRAWING NUMBER                    | ISSUE            |  |