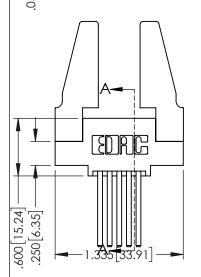

| SECTION A-A                       |                |     |  |
|-----------------------------------|----------------|-----|--|
| ACAD REFERENCE NO. 345-ENG-MASTER |                |     |  |
| DRAWN: R.STA.MONICA               | DATE:MAY.16/20 | 017 |  |
| CHECKED:                          | DATE:          |     |  |
| SCALE: 1:1                        | SHEET 1 OF     | 2   |  |
| DRAWING NUMBER                    | ISSU           | ΙE  |  |