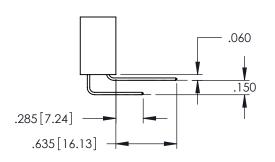

<u>Contact Dimensions:</u>
544-Wire Wrap .050x.025(1.27x0.64) - Tail LG=.750(19.05)
.100 (2.54) Contact Spacing x .200 (5.08) Row Spacing

160[4.06] POINT OF CONTACT

.330[8.38] CARD SLOT

1

- INSULATOR MATERIAL: THERMOPLASTIC PBT BLACK, UL 94V-0
- CONTACT MATERIAL; COPPER TIN ALLOY CONTACT PLATING: GOLD ON THE MATING AREA, TIN PLATING ON THE CONTACT TAILS, NICKEL UNDERPLATE