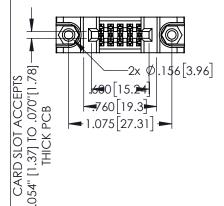

<u>Contact Dimensions:</u>
544-Wire Wrap .050x.025(1.27x0.64) - Tail LG=.750(19.05)
.100 (2.54) Contact Spacing x .200 (5.08) Row Spacing

160[4.06] POINT OF CONTACT

.330[8.38] CARD SLOT

1

- INSULATOR MATERIAL: THERMOPLASTIC PBT BLACK, UL 94V-0
- CONTACT MATERIAL; COPPER TIN ALLOY CONTACT PLATING: GOLD ON THE MATING AREA, TIN PLATING ON THE CONTACT TAILS, NICKEL UNDERPLATE