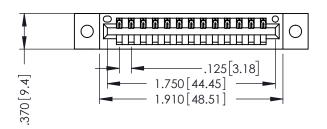

346/396 SERIES CARD EDGE CONNECTOR PART NUMBER: 396-013-540-102

YOUR CONNECTION TO QUALITY & SERVICE

**EDAC INC** TORONTO, ONTARIO CANADA

THESE DRAWINGS AND SPECIFICATIONS ARE THE PROPERTY OF EDAC INC.,AND SHALL NOT BE REPRODUCED,OR COPIED OR USED AS THE BASIS FOR THE MANUFACTURE OR SALE OF APPARATUS WITHOUT WRITTEN PERMISSION.

THIS IS A C.A.D. GENERATED DRAWING DO NOT MAKE MANUAL REVISIONS TO MASTER.

ISSUE NUMBER

ORIGINAL

1

- INSULATOR MATERIAL: THERMOPLASTIC POLYESTER, UL 94V-0 CONTACT MATERIAL; COPPER, NICKEL, TIN ALLOY CA-725 CONTACT PLATING: GOLD ON THE MATING AREA, TIN-LEAD
  - ON THE CONTACT TAILS, NICKEL UNDERPLATE