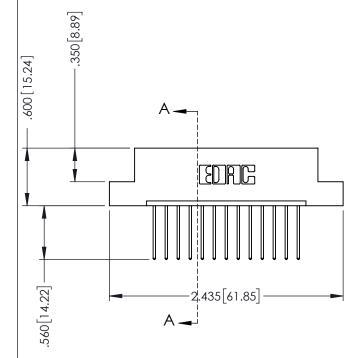

.330 [8.38] Slot Depth .160 [4.06] Point of Contact

**SECTION A-A** 

ISSUE NUMBER ORIGINAL 1

## 346/396 SERIES CARD EDGE CONNECTOR CONTACT CODE 555,556,558,559,560 DIMENSIONS

YOUR CONNECTION TO QUALITY & SERVICE

**EDAC INC** TORONTO, ONTARIO CANADA

THESE DRAWINGS AND SPECIFICATIONS ARE THE PROPERTY OF EDAC INC.,AND SHALL NOT BE REPRODUCED, OR COPIED OR USED AS THE BASIS FOR THE MANUFACTURE OR SALE OF APPARATUS WITHOUT WRITTEN PERMISSION.