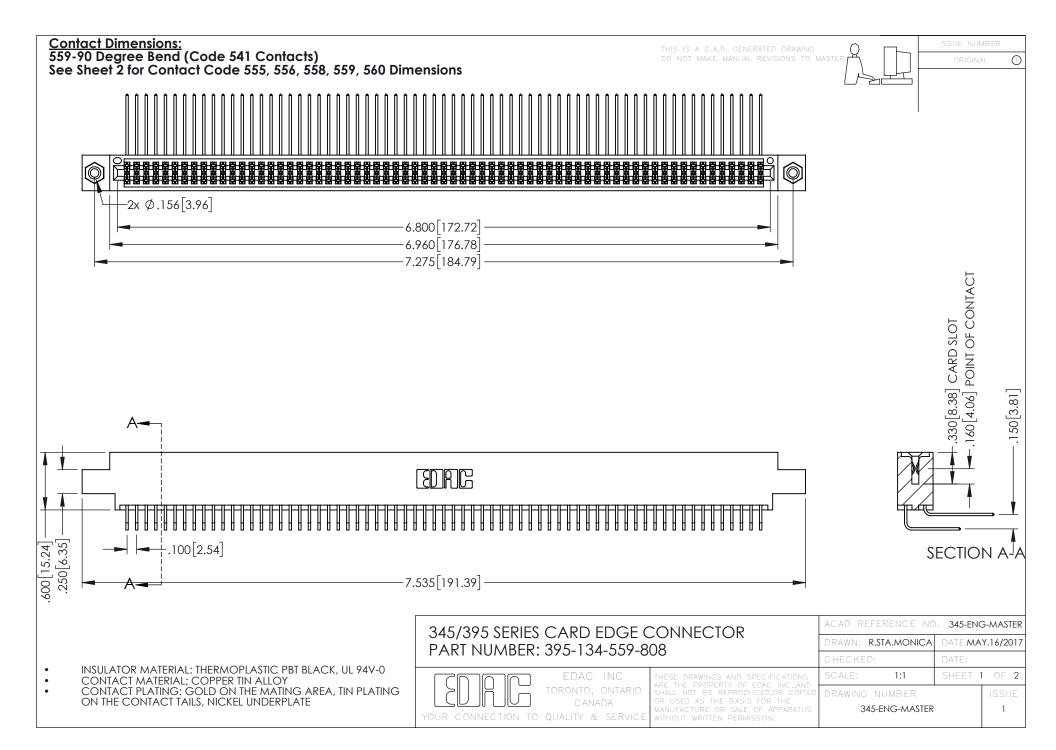

**Contact Code 558** 

Contact Code 559

**Contact Code 560** 

INSULATOR MATERIAL: THERMOPLASTIC POLYESTER, UL 94V-0

DAP MATERIAL AVAILABLE UPON REQUEST

CONTACT MATERIAL; COPPER ALLOY CONTACT PLATING: GOLD ON THE MATING AREA, TIN PLATING ON THE CONTACT TAILS, NICKEL UNDERPLATE