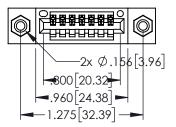

Contact Dimensions: 540-Wire Wrap .025 Sq.(0.64 Sq.) - Tail LG=.560(14.22) .100 (2.54) Contact Spacing x .200 (5.08) Row Spacing

THIS IS A C.A.D. GENERATED DRAWING DO NOT MAKE MANUAL REVISIONS TO MASTER.