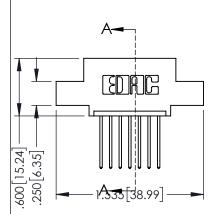

1220F NOWBER

-.330[8.38] CARD SLOT ..160[4.06] POINT OF CONTACT

**SECTION A-A** 

150 [3.81]

ORIGINAL

1

- INSULATOR MATERIAL: THERMOPLASTIC PBT BLACK, UL 94V-0
- CONTACT MATERIAL; COPPER TIN ALLOY
   CONTACT PLATING: GOLD ON THE MATING AREA, TIN PLATING ON THE CONTACT TAILS, NICKEL UNDERPLATE