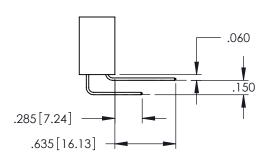

Contact Dimensions: 540-Wire Wrap .025 Sq.(0.64 Sq.) - Tail LG=.560(14.22) .100 (2.54) Contact Spacing x .200 (5.08) Row Spacing

THIS IS A C.A.D. GENERATED DRAWING DO NOT MAKE MANUAL REVISIONS TO MASTER.

1220F NOWBER

-.330[8.38] CARD SLOT ..160[4.06] POINT OF CONTACT

**SECTION A-A** 

150 [3.81]

ORIGINAL

1

- INSULATOR MATERIAL: THERMOPLASTIC PBT BLACK, UL 94V-0
- CONTACT MATERIAL; COPPER TIN ALLOY
   CONTACT PLATING: GOLD ON THE MATING AREA, TIN PLATING ON THE CONTACT TAILS, NICKEL UNDERPLATE