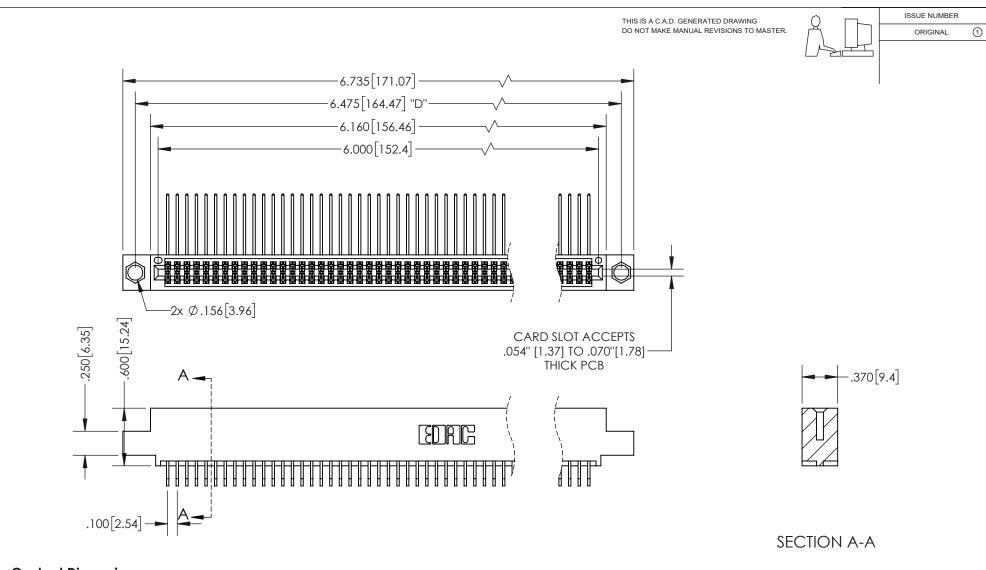

**Contact Dimensions:** 559-90 Degree Bend (Code 541 Contacts) See Sheet 2 for Contact Code 555, 556, 558, 559, 560 Dimensions

INSULATOR MATERIAL: THERMOPLASTIC PBT, UL 94V-0 CONTACT MATERIAL; COPPER TIN ALLOY
CONTACT PLATING: GOLD ON THE MATING AREA, TIN PLATING
ON THE CONTACT TAILS, NICKEL UNDERPLATE

## 345/395 SERIES CARD EDGE CONNECTOR PART NUMBER: 395-118-559-504

YOUR CONNECTION TO QUALITY & SERVICE

**EDAC INC** TORONTO, ONTARIO CANADA

THESE DRAWINGS AND SPECIFICATIONS ARE THE PROPERTY OF EDAC INC.,AND SHALL NOT BE REPRODUCED, OR COPIED OR USED AS THE BASIS FOR THE MANUFACTURE OR SALE OF APPARATUS WITHOUT WRITTEN PERMISSION.