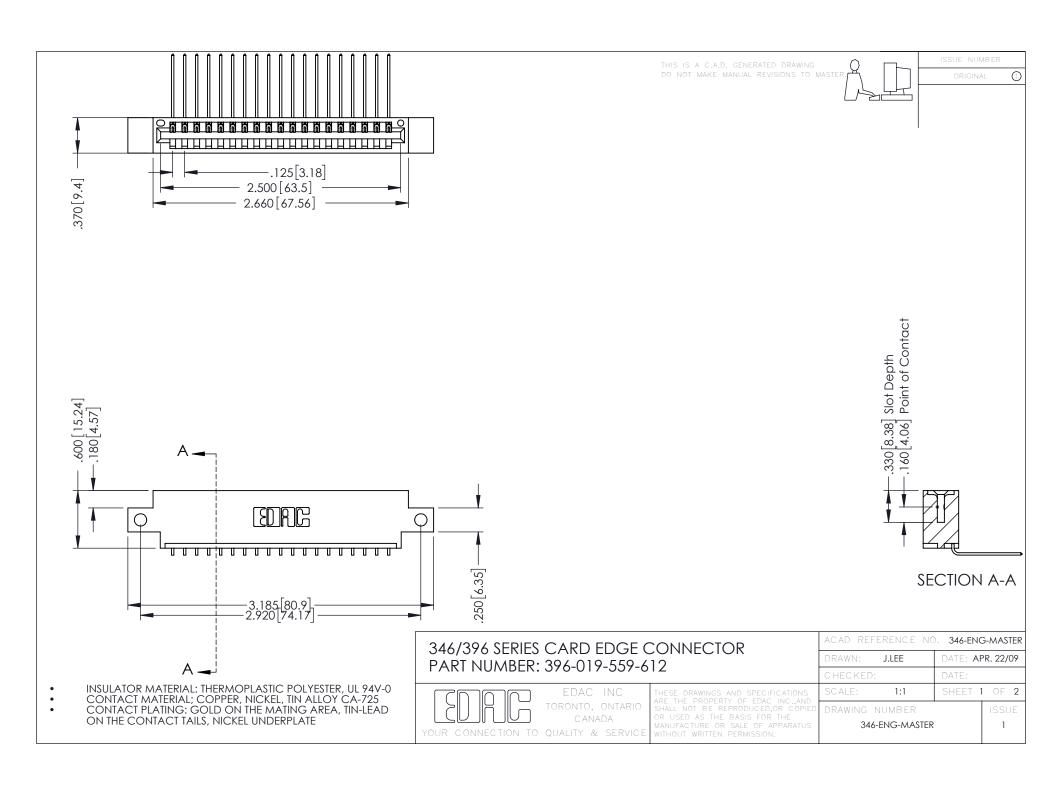

**Contact Code 555** 

**Contact Code 556** 

INSULATOR MATERIAL: THERMOPLASTIC POLYESTER, UL 94V-0 CONTACT MATERIAL; COPPER, NICKEL, TIN ALLOY CA-725

CONTACT PLATING: GOLD ON THE MATING AREA, TIN-LEAD ON THE CONTACT TAILS, NICKEL UNDERPLATE