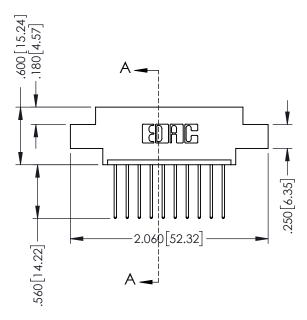

.330 [8.38] Slot Depth .160 [4.06] Point of Contact

SECTION A-A

ISSUE NUMBER ORIGINAL 1

## 346/396 SERIES CARD EDGE CONNECTOR CONTACT CODE 555,556,558,559,560 DIMENSIONS

YOUR CONNECTION TO QUALITY & SERVICE

**EDAC INC** TORONTO, ONTARIO CANADA

THESE DRAWINGS AND SPECIFICATIONS ARE THE PROPERTY OF EDAC INC.,AND SHALL NOT BE REPRODUCED, OR COPIED OR USED AS THE BASIS FOR THE MANUFACTURE OR SALE OF APPARATUS WITHOUT WRITTEN PERMISSION.