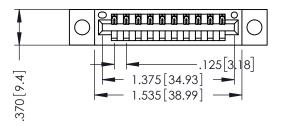

346/396 SERIES CARD EDGE CONNECTOR PART NUMBER: 396-010-540-604

YOUR CONNECTION TO QUALITY & SERVICE

**EDAC INC** TORONTO, ONTARIO CANADA

THESE DRAWINGS AND SPECIFICATIONS ARE THE PROPERTY OF EDAC INC., AND SHALL NOT BE REPRODUCED,OR COPIED OR USED AS THE BASIS FOR THE MANUFACTURE OR SALE OF APPARATUS WITHOUT WRITTEN PERMISSION.

THIS IS A C.A.D. GENERATED DRAWING DO NOT MAKE MANUAL REVISIONS TO MASTER.

ISSUE NUMBER

ORIGINAL

1

INSULATOR MATERIAL: THERMOPLASTIC POLYESTER, UL 94V-0 CONTACT MATERIAL; COPPER, NICKEL, TIN ALLOY CA-725 CONTACT PLATING: GOLD ON THE MATING AREA, TIN-LEAD ON THE CONTACT TAILS, NICKEL UNDERPLATE