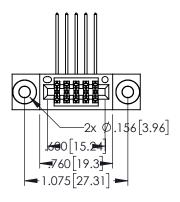

Contact Dimensions: 558-90 Degree Bend (Code 541 Contacts) See Sheet 2 for Contact Code 555, 556, 558, 559, 560 Dimensions

.330[8.38] CARD SLOT .160[4.06] POINT OF CONTACT

SECTION A-A

200 [5.08]

- INSULATOR MATERIAL: THERMOPLASTIC PBT BLACK, UL 94V-0
- CONTACT MATERIAL; COPPER TIN ALLOY CONTACT PLATING: GOLD ON THE MATING AREA, TIN PLATING ON THE CONTACT TAILS, NICKEL UNDERPLATE