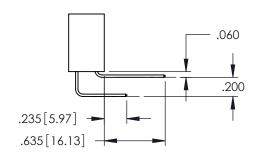

Contact Dimensions: 558-90 Degree Bend (Code 541 Contacts) See Sheet 2 for Contact Code 555, 556, 558, 559, 560 Dimensions

.330[8.38] CARD SLOT .160[4.06] POINT OF CONTACT

SECTION A-A

200 [5.08]

- INSULATOR MATERIAL: THERMOPLASTIC PBT BLACK, UL 94V-0
- CONTACT MATERIAL; COPPER TIN ALLOY CONTACT PLATING: GOLD ON THE MATING AREA, TIN PLATING ON THE CONTACT TAILS, NICKEL UNDERPLATE