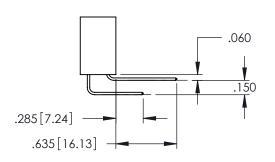

**Contact Code 558** 

Contact Code 559

**Contact Code 560** 

INSULATOR MATERIAL: THERMOPLASTIC POLYESTER, UL 94V-0 DAP MATERIAL AVAILABLE UPON REQUEST

CONTACT MATERIAL; COPPER ALLOY CONTACT PLATING: GOLD ON THE MATING AREA, TIN PLATING ON THE CONTACT TAILS, NICKEL UNDERPLATE