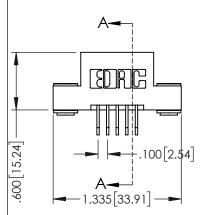

Contact Dimensions: 558-90 Degree Bend (Code 541 Contacts) See Sheet 2 for Contact Code 555, 556, 558, 559, 560 Dimensions

.330[8.38] CARD SLOT .160[4.06] POINT OF CONTACT

SECTION A-A

200 [5.08]

- INSULATOR MATERIAL: THERMOPLASTIC PBT BLACK, UL 94V-0
- CONTACT MATERIAL; COPPER TIN ALLOY CONTACT PLATING: GOLD ON THE MATING AREA, TIN PLATING ON THE CONTACT TAILS, NICKEL UNDERPLATE