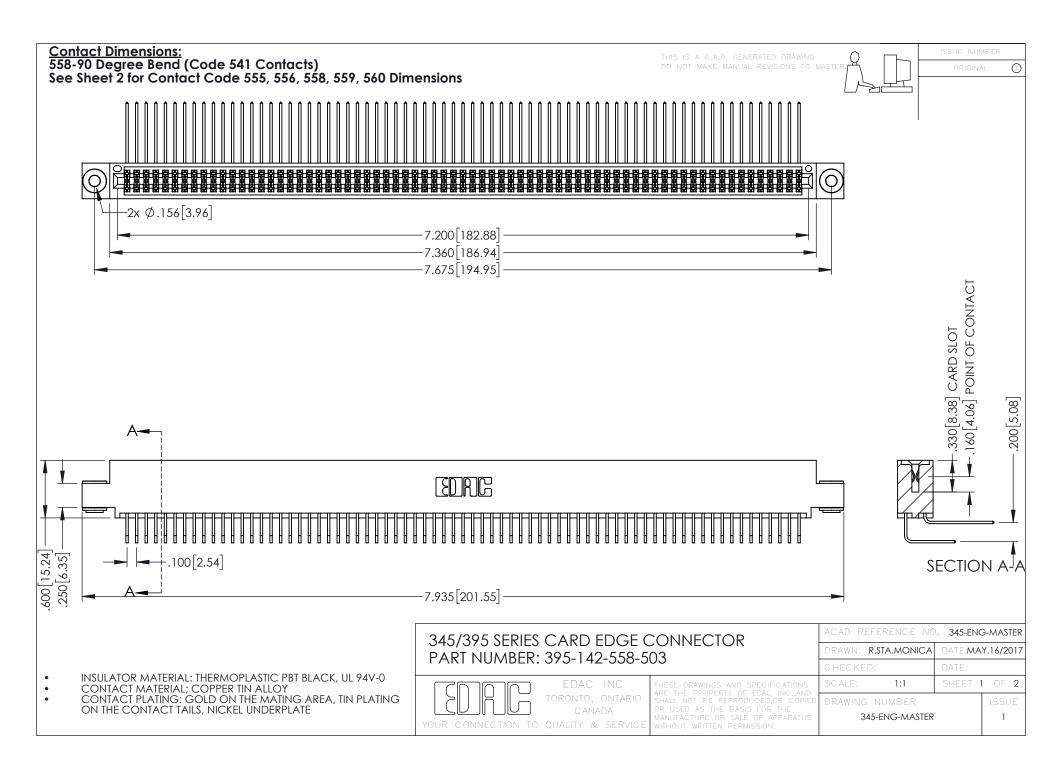

CONTACT MATERIAL; COPPER ALLOY CONTACT PLATING: GOLD ON THE MATING AREA, TIN PLATING ON THE CONTACT TAILS, NICKEL UNDERPLATE

345/395 SERIES CARD EDGE CONNECTOR CONTACT CODE 555,556,558,559,560 DIMENSIONS