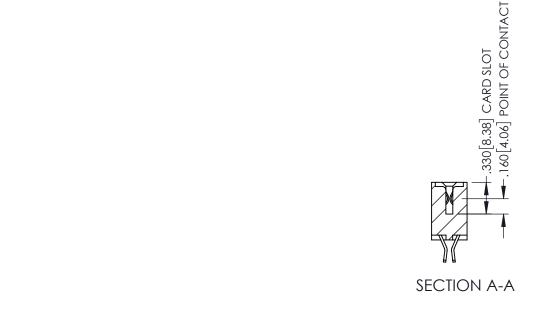

345/395 SERIES CARD EDGE CONNECTOR CONTACT CODE 555,556,558,559,560 DIMENSIONS

YOUR CONNECTION TO QUALITY & SERVICE

ACAD REFERENCE NO. 345-ENG-MASTER DATE:MAY.16/2017 DRAWN: R.STA.MONICA 1:1 SHEET 2 OF 2 345-ENG-MASTER