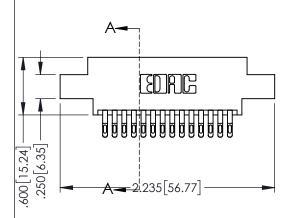

345/395 SERIES CARD EDGE CONNECTOR CONTACT CODE 555,556,558,559,560 DIMENSIONS

YOUR CONNECTION TO QUALITY & SERVICE

ACAD REFERENCE NO. 345-ENG-MASTER DATE:MAY.16/2017 DRAWN: R.STA.MONICA 1:1 SHEET 2 OF 2 345-ENG-MASTER