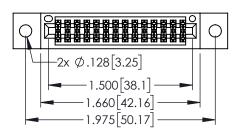

1

- INSULATOR MATERIAL: THERMOPLASTIC PBT BLACK, UL 94V-0
- CONTACT MATERIAL; COPPER TIN ALLOY CONTACT PLATING: GOLD ON THE MATING AREA, TIN PLATING ON THE CONTACT TAILS, NICKEL UNDERPLATE

| 345/395 SERIES CARD EDGE CONNECTOR PART NUMBER: 395-028-555-802       |                                                                                                                                                                                                 | ACAD REFERENCE NO. 345-ENG-MASTER |              |                 |           |
|-----------------------------------------------------------------------|-------------------------------------------------------------------------------------------------------------------------------------------------------------------------------------------------|-----------------------------------|--------------|-----------------|-----------|
|                                                                       |                                                                                                                                                                                                 | DRAWN: F                          | R.STA.MONICA | DATE: <b>MA</b> | Y.16/2017 |
|                                                                       |                                                                                                                                                                                                 | CHECKED                           | ):           | DATE:           |           |
| EDAC INC TORONTO, ONTARIO CANADA YOUR CONNECTION TO QUALITY & SERVICE | THESE DRAWINGS AND SPECIFICATIONS ARE THE PROPERTY OF EDAC INC.,AND SHALL NOT BE REPRODUCED,OR COPIED OR USED AS THE BASIS FOR THE MANUFACTURE OR SALE OF APPARATUS WITHOUT WRITTEN PERMISSION. | SCALE:                            | 1:1          | SHEET 1         | OF 2      |
|                                                                       |                                                                                                                                                                                                 | DRAWING                           | NUMBER       |                 | ISSUE     |
|                                                                       |                                                                                                                                                                                                 | 34                                | 5-ENG-MASTER |                 | 1         |