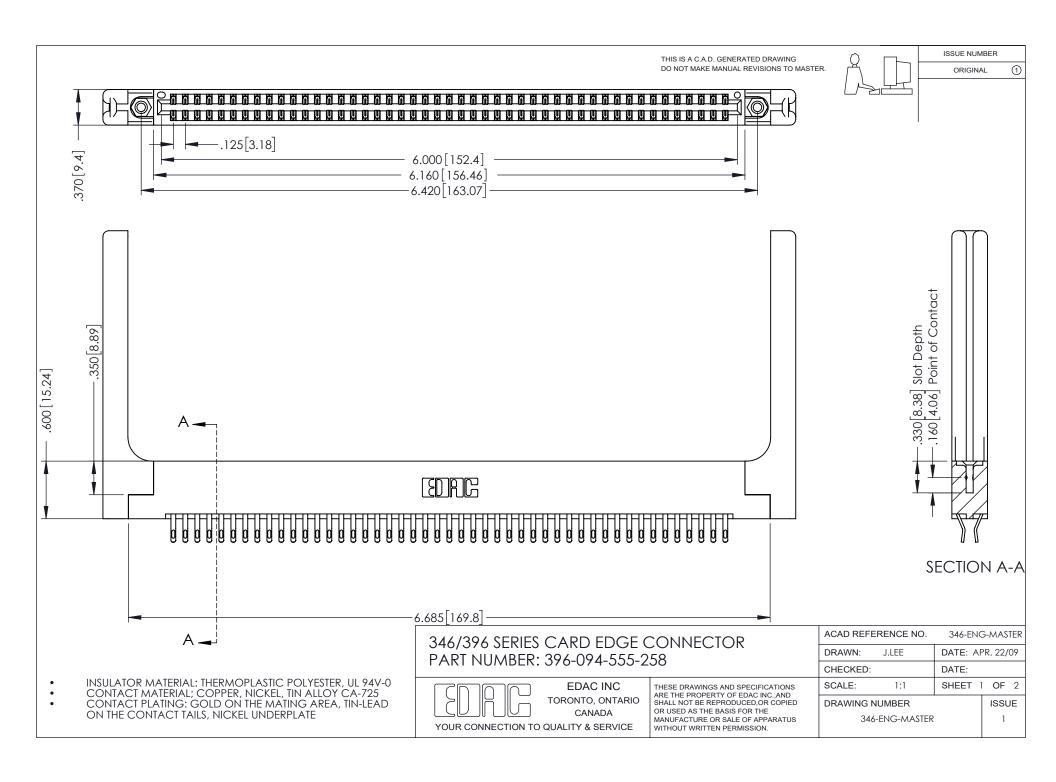

## **Contact Code 556**

INSULATOR MATERIAL: THERMOPLASTIC POLYESTER, UL 94V-0 CONTACT MATERIAL; COPPER, NICKEL, TIN ALLOY CA-725 CONTACT PLATING: GOLD ON THE MATING AREA, TIN-LEAD

ON THE CONTACT TAILS, NICKEL UNDERPLATE

## 346/396 SERIES CARD EDGE CONNECTOR CONTACT CODE 555,556,558,559,560 DIMENSIONS

YOUR CONNECTION TO QUALITY & SERVICE

**EDAC INC** TORONTO, ONTARIO CANADA

THESE DRAWINGS AND SPECIFICATIONS ARE THE PROPERTY OF EDAC INC.,AND SHALL NOT BE REPRODUCED, OR COPIED OR USED AS THE BASIS FOR THE MANUFACTURE OR SALE OF APPARATUS WITHOUT WRITTEN PERMISSION.