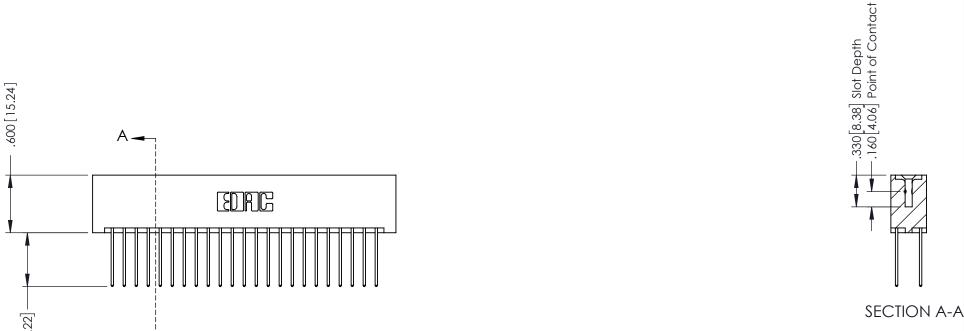

PART NUMBER: 396-046-540-201

346/396 SERIES CARD EDGE CONNECTOR

TORONTO, ONTARIO

CANADA

YOUR CONNECTION TO QUALITY & SERVICE

THESE DRAWINGS AND SPECIFICATIONS ARE THE PROPERTY OF EDAC INC.,AMD SHALL NOT BE REPRODUCED,OR COPIED OR USED AS THE BASIS FOR THE MANUFACTURE OR SALE OF APPARATUS WITHOUT WRITTEN PERMISSION.

| ACAD REFERENCE NO. | 346-ENG-MASTER   |
|--------------------|------------------|
| DRAWN: J.LEE       | DATE: APR. 22/09 |
| CHECKED:           | DATE:            |
| SCALE: 1:1         | SHEET 1 OF 2     |
| DRAWING NUMBER     | ISSUE            |
| 346-ENG-MASTER     | 1                |