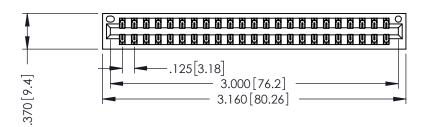

PART NUMBER: 396-046-540-201

346/396 SERIES CARD EDGE CONNECTOR

TORONTO, ONTARIO

CANADA

YOUR CONNECTION TO QUALITY & SERVICE

THESE DRAWINGS AND SPECIFICATIONS ARE THE PROPERTY OF EDAC INC.,AMD SHALL NOT BE REPRODUCED,OR COPIED OR USED AS THE BASIS FOR THE MANUFACTURE OR SALE OF APPARATUS WITHOUT WRITTEN PERMISSION.

| ACAD REFERENCE NO. | 346-ENG-MASTER   |
|--------------------|------------------|
| DRAWN: J.LEE       | DATE: APR. 22/09 |
| CHECKED:           | DATE:            |
| SCALE: 1:1         | SHEET 1 OF 2     |
| DRAWING NUMBER     | ISSUE            |
| 346-ENG-MASTER     | 1                |