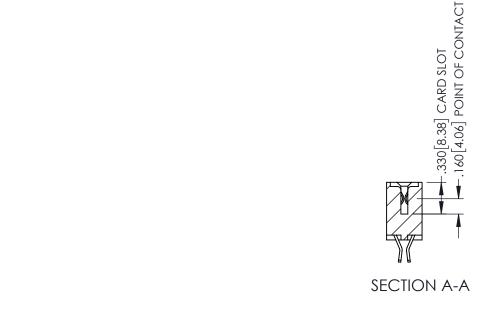

1

- INSULATOR MATERIAL: THERMOPLASTIC PBT BLACK, UL 94V-0
- CONTACT MATERIAL; COPPER TIN ALLOY CONTACT PLATING: GOLD ON THE MATING AREA, TIN PLATING ON THE CONTACT TAILS, NICKEL UNDERPLATE

| 345/395 SERIES CARD EDGE CONNECTOR PART NUMBER: 395-046-555-508 |                 |                                                                   | ACAD REFERENCE NO. 345-ENG-MASTER |              |         |           |
|-----------------------------------------------------------------|-----------------|-------------------------------------------------------------------|-----------------------------------|--------------|---------|-----------|
|                                                                 |                 |                                                                   | DRAWN:                            | R.STA.MONICA | DATE:MA | Y.16/2017 |
|                                                                 |                 |                                                                   | CHECKE                            | D:           | DATE:   |           |
|                                                                 | EDAC INC        | THESE DRAWINGS AND SPECIFICATIONS ARE THE PROPERTY OF EDAC INCAND |                                   | 1:1          | SHEET 1 | OF 2      |
|                                                                 | TORONTO ONTARIO | ARE THE PROPERTY OF EDAG INC., AND                                |                                   | NUMBER       |         | 100115    |

345/395 SERIES CARD EDGE CONNECTOR CONTACT CODE 555,556,558,559,560 DIMENSIONS

YOUR CONNECTION TO QUALITY & SERVICE

ACAD REFERENCE NO. 345-ENG-MASTER DATE:MAY.16/2017 DRAWN: R.STA.MONICA 1:1 SHEET 2 OF 2