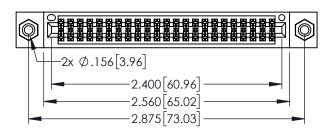

1

- INSULATOR MATERIAL: THERMOPLASTIC PBT BLACK, UL 94V-0
- CONTACT MATERIAL; COPPER TIN ALLOY CONTACT PLATING: GOLD ON THE MATING AREA, TIN PLATING ON THE CONTACT TAILS, NICKEL UNDERPLATE

| 345/395 SERIES CARD EDGE CONNECTOR PART NUMBER: 395-046-555-508 |                 |                                                                   | ACAD REFERENCE NO. 345-ENG-MASTER |              |         |           |
|-----------------------------------------------------------------|-----------------|-------------------------------------------------------------------|-----------------------------------|--------------|---------|-----------|
|                                                                 |                 |                                                                   | DRAWN:                            | R.STA.MONICA | DATE:MA | Y.16/2017 |
|                                                                 |                 |                                                                   | CHECKE                            | D:           | DATE:   |           |
|                                                                 | EDAC INC        | THESE DRAWINGS AND SPECIFICATIONS ARE THE PROPERTY OF EDAC INCAND |                                   | 1:1          | SHEET 1 | OF 2      |
|                                                                 | TORONTO ONTARIO | ARE THE PROPERTY OF EDAG INC., AND                                |                                   | NUMBER       |         | 100115    |

345/395 SERIES CARD EDGE CONNECTOR CONTACT CODE 555,556,558,559,560 DIMENSIONS

YOUR CONNECTION TO QUALITY & SERVICE

ACAD REFERENCE NO. 345-ENG-MASTER DATE:MAY.16/2017 DRAWN: R.STA.MONICA 1:1 SHEET 2 OF 2