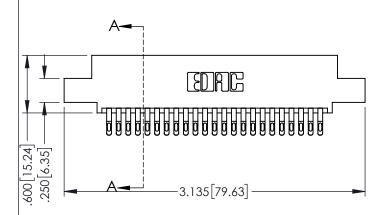

1

- INSULATOR MATERIAL: THERMOPLASTIC PBT BLACK, UL 94V-0
- CONTACT MATERIAL; COPPER TIN ALLOY CONTACT PLATING: GOLD ON THE MATING AREA, TIN PLATING ON THE CONTACT TAILS, NICKEL UNDERPLATE

| 345/395 SERIES CARD EDGE CONNECTOR PART NUMBER: 395-046-555-508 |                 |                                                                   | ACAD REFERENCE NO. 345-ENG-MASTER |              |         |           |
|-----------------------------------------------------------------|-----------------|-------------------------------------------------------------------|-----------------------------------|--------------|---------|-----------|
|                                                                 |                 |                                                                   | DRAWN:                            | R.STA.MONICA | DATE:MA | Y.16/2017 |
|                                                                 |                 |                                                                   | CHECKE                            | D:           | DATE:   |           |
|                                                                 | EDAC INC        | THESE DRAWINGS AND SPECIFICATIONS ARE THE PROPERTY OF EDAC INCAND |                                   | 1:1          | SHEET 1 | OF 2      |
|                                                                 | TORONTO ONTARIO | ARE THE PROPERTY OF EDAG INC., AND                                |                                   | NUMBER       |         | 100115    |

345/395 SERIES CARD EDGE CONNECTOR CONTACT CODE 555,556,558,559,560 DIMENSIONS

YOUR CONNECTION TO QUALITY & SERVICE

ACAD REFERENCE NO. 345-ENG-MASTER DATE:MAY.16/2017 DRAWN: R.STA.MONICA 1:1 SHEET 2 OF 2