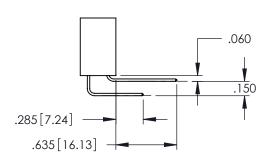

Contact Code 559

**Contact Code 560** 

INSULATOR MATERIAL: THERMOPLASTIC POLYESTER, UL 94V-0

DAP MATERIAL AVAILABLE UPON REQUEST

CONTACT MATERIAL; COPPER ALLOY CONTACT PLATING: GOLD ON THE MATING AREA, TIN PLATING ON THE CONTACT TAILS, NICKEL UNDERPLATE