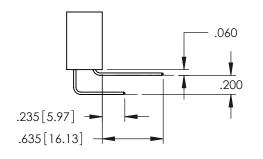

Contact Code 559

**Contact Code 560** 

INSULATOR MATERIAL: THERMOPLASTIC POLYESTER, UL 94V-0

DAP MATERIAL AVAILABLE UPON REQUEST

CONTACT MATERIAL; COPPER ALLOY CONTACT PLATING: GOLD ON THE MATING AREA, TIN PLATING ON THE CONTACT TAILS, NICKEL UNDERPLATE