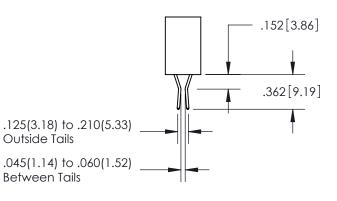

ACT MATERIAL; COPPER TIN ALLOY
CONTACT PLATING: GOLD ON THE MATING AREA, TIN PLATING
ON THE CONTACT TAILS, NICKEL UNDERPLATE

## 345/395 SERIES CARD EDGE CONNECTOR PART NUMBER: 395-144-558-204

YOUR CONNECTION TO QUALITY & SERVICE

**EDAC INC** TORONTO, ONTARIO CANADA

THESE DRAWINGS AND SPECIFICATIONS ARE THE PROPERTY OF EDAC INC.,AND SHALL NOT BE REPRODUCED, OR COPIED OR USED AS THE BASIS FOR THE MANUFACTURE OR SALE OF APPARATUS WITHOUT WRITTEN PERMISSION.

| ACAD REFERENCE NO.  | 345-ENG-MASTER   |
|---------------------|------------------|
| DRAWN: R.STA.MONICA | DATE:MAY.16/2017 |
| CHECKED:            | DATE:            |
| SCALE: 1:1          | SHEET 1 OF 2     |
| DRAWING NUMBER      | ISSUE            |
| 345-ENG-MASTER      | 1                |



ORIGINAL 1

ISSUE NUMBER









**Contact Code 558** 

## **Contact Code 559**

Contact Code 560

- INSULATOR MATERIAL: THERMOPLASTIC POLYESTER, UL 94V-0
- DAP MATERIAL AVAILABLE UPON REQUEST
- CONTACT MATERIAL; COPPER ALLOY

CONTACT PLATING: GOLD ON THE MATING AREA, TIN PLATING ON THE CONTACT TAILS, NICKEL UNDERPLATE

\*FOR ALL OTHER SPECIFICATIONS REFER TO SHEET 3\*

## 345/395 SERIES CARD EDGE CONNECTOR CONTACT CODE 555,556,558,559,560 DIMENSIONS

YOUR CONNECTION TO QUALITY & SERVICE

**EDAC INC** TORONTO, ONTARIO CANADA

THESE DRAWINGS AND SPECIFICATIONS ARE THE PROPERTY OF EDAC INC.,AND SHALL NOT BE REPRODUCED, OR COPIED OR USED AS THE BASIS FOR THE MANUFACTURE OR SALE OF APPARATUS WITHOUT WRITTEN PERMISSION.

| ACAD REFERENCE NO.  | 345-ENG-MASTER   |
|---------------------|------------------|
| DRAWN: R.STA.MONI