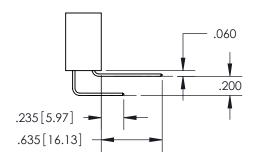

**Contact Dimensions:** 558-90 Degree Bend (Code 541 Contacts) See Sheet 2 for Contact Code 555, 556, 558, 559, 560 Dimensions

INSULATOR MATERIAL: THERMOPLASTIC PBT, UL 94V-0 CONTACT MATERIAL; COPPER TIN ALLOY
CONTACT PLATING: GOLD ON THE MATING AREA, TIN PLATING
ON THE CONTACT TAILS, NICKEL UNDERPLATE

ORIGINAL 1

ISSUE NUMBER

**Contact Code 558** 