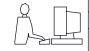

**Contact Dimensions:** 558-90 Degree Bend (Code 541 Contacts) See Sheet 2 for Contact Code 555, 556, 558, 559, 560 Dimensions

INSULATOR MATERIAL: THERMOPLASTIC PBT, UL 94V-0 CONTACT MATERIAL; COPPER TIN ALLOY
CONTACT PLATING: GOLD ON THE MATING AREA, TIN PLATING
ON THE CONTACT TAILS, NICKEL UNDERPLATE

## 345/395 SERIES CARD EDGE CONNECTOR PART NUMBER: 395-144-558-204

YOUR CONNECTION TO QUALITY & SERVICE

**EDAC INC** TORONTO, ONTARIO CANADA

THESE DRAWINGS AND SPECIFICATIONS ARE THE PROPERTY OF EDAC INC.,AND SHALL NOT BE REPRODUCED, OR COPIED OR USED AS THE BASIS FOR THE MANUFACTURE OR SALE OF APPARATUS WITHOUT WRITTEN PERMISSION.