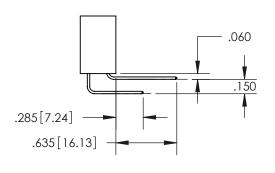

THIS IS A C.A.D. GENERATED DRAWING DO NOT MAKE MANUAL REVISIONS TO MASTER.

ISSUE NUMBER ORIGINAL 1

SECTION A-A

**Contact Dimensions:** 523-P.C. Tail .025 Sq.(0.64 Sq.) - Tail LG=.390(9.91) .100 (2.54) Contact Spacing x .200 (5.08) Row Spacing

INSULATOR MATERIAL: THERMOPLASTIC PBT, UL 94V-0 CONTACT MATERIAL; COPPER TIN ALLOY CONTACT PLATING: GOLD ON THE MATING AREA, TIN PLATING ON THE CONTACT TAILS, NICKEL UNDERPLATE

345/395 SERIES CARD EDGE CONNECTOR PART NUMBER: 395-042-523-504