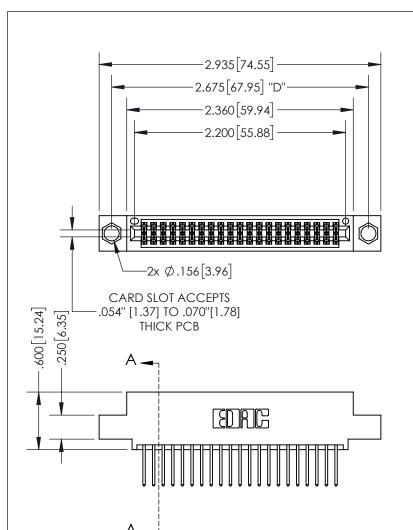

THIS IS A C.A.D. GENERATED DRAWING DO NOT MAKE MANUAL REVISIONS TO MASTER.

ISSUE NUMBER ORIGINAL 1

SECTION A-A

**Contact Dimensions:** 523-P.C. Tail .025 Sq.(0.64 Sq.) - Tail LG=.390(9.91) .100 (2.54) Contact Spacing x .200 (5.08) Row Spacing

INSULATOR MATERIAL: THERMOPLASTIC PBT, UL 94V-0 CONTACT MATERIAL; COPPER TIN ALLOY CONTACT PLATING: GOLD ON THE MATING AREA, TIN PLATING ON THE CONTACT TAILS, NICKEL UNDERPLATE

345/395 SERIES CARD EDGE CONNECTOR PART NUMBER: 395-042-523-504

| ACAD REFERENCE NO.  | 345-ENG-MASTER   |
|---------------------|------------------|
| DRAWN: R.STA.MONICA | DATE:MAY.16/2017 |
| CHECKED:            | DATE:            |
| SCALE: 1:1          | SHEET 1 OF 2     |
| DRAWING NUMBER      | ISSUE            |
| 345-ENG-MASTER      | 1                |