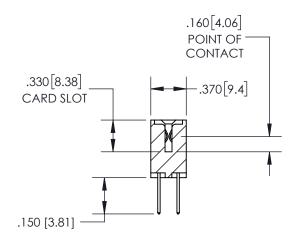

THIS IS A C.A.D. GENERATED DRAWING DO NOT MAKE MANUAL REVISIONS TO MASTER.

ISSUE NUMBER ORIGINAL 1

SECTION A-A

**Contact Dimensions:** 523-P.C. Tail .025 Sq.(0.64 Sq.) - Tail LG=.390(9.91) .100 (2.54) Contact Spacing x .200 (5.08) Row Spacing