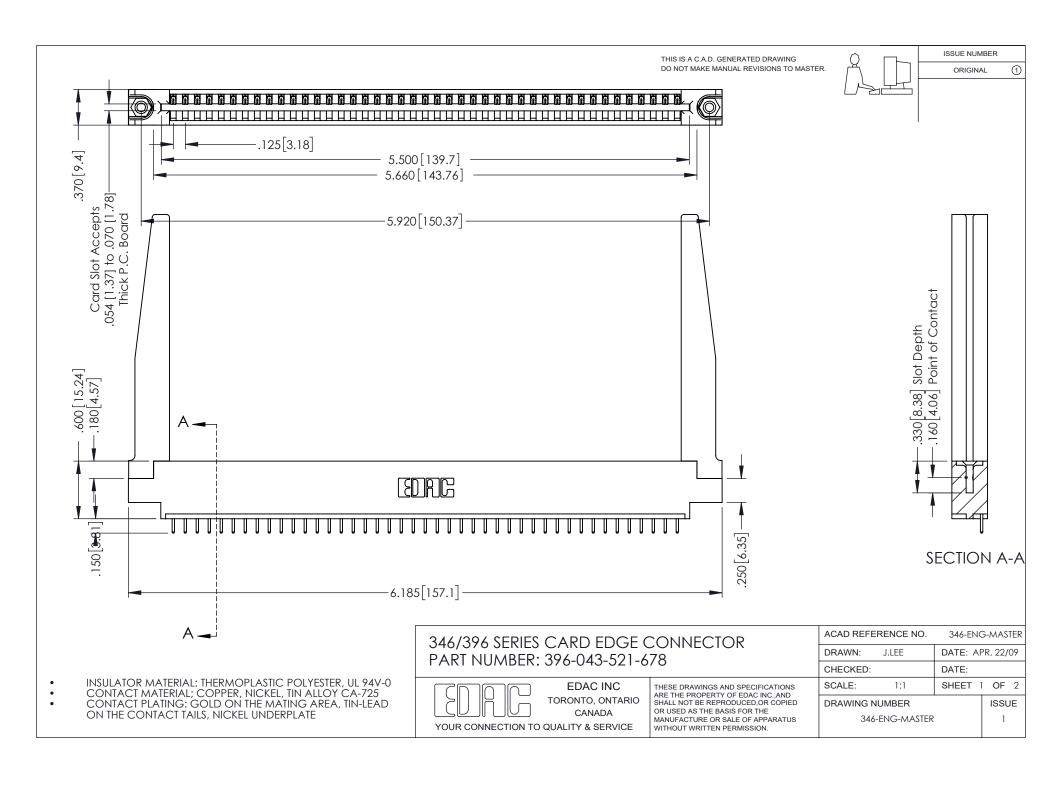

## **Contact Code 556**

INSULATOR MATERIAL: THERMOPLASTIC POLYESTER, UL 94V-0 CONTACT MATERIAL; COPPER, NICKEL, TIN ALLOY CA-725 CONTACT PLATING: GOLD ON THE MATING AREA, TIN-LEAD

ON THE CONTACT TAILS, NICKEL UNDERPLATE

## 346/396 SERIES CARD EDGE CONNECTOR CONTACT CODE 555,556,558,559,560 DIMENSIONS

YOUR CONNECTION TO QUALITY & SERVICE

**EDAC INC** TORONTO, ONTARIO CANADA

THESE DRAWINGS AND SPECIFICATIONS ARE THE PROPERTY OF EDAC INC.,AND SHALL NOT BE REPRODUCED, OR COPIED OR USED AS THE BASIS FOR THE MANUFACTURE OR SALE OF APPARATUS WITHOUT WRITTEN PERMISSION.