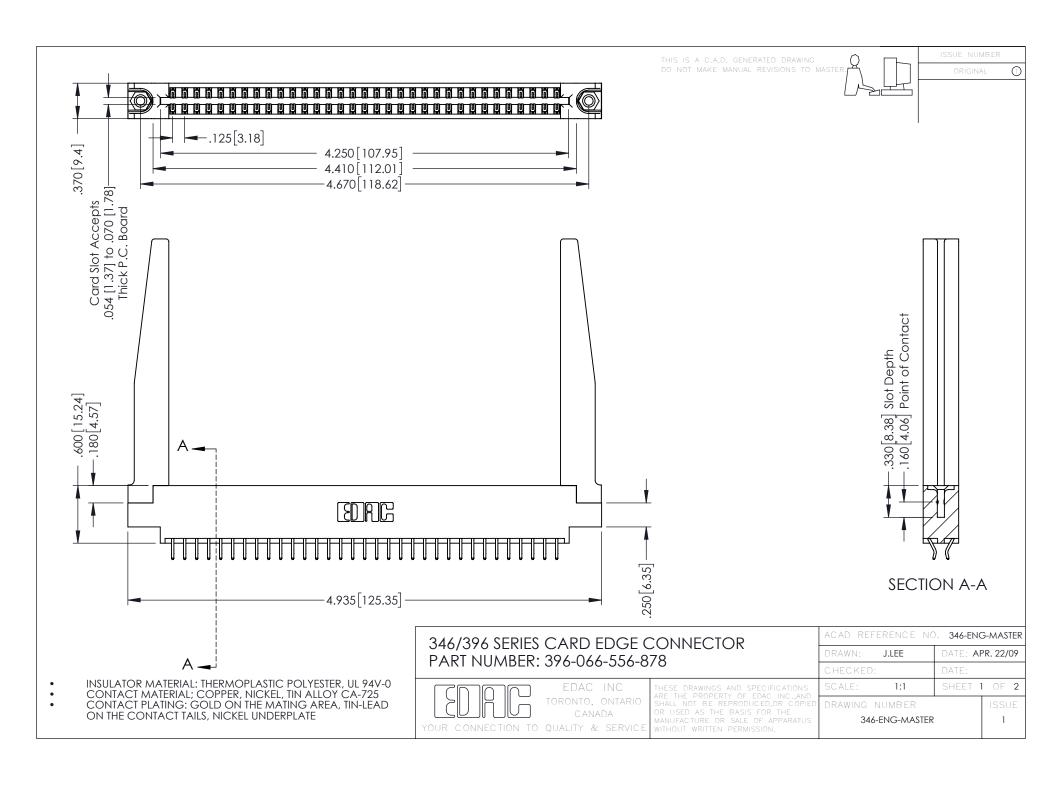

**Contact Code 555** 

**Contact Code 556** 

INSULATOR MATERIAL: THERMOPLASTIC POLYESTER, UL 94V-0 CONTACT MATERIAL; COPPER, NICKEL, TIN ALLOY CA-725

CONTACT PLATING: GOLD ON THE MATING AREA, TIN-LEAD ON THE CONTACT TAILS, NICKEL UNDERPLATE

## 346/396 SERIES CARD EDGE CONNECTOR CONTACT CODE 555,556,558,559,560 DIMENSIONS

YOUR CONNECTION TO QUALITY & SERVICE

|   | ACAD REFERENCE NO. 346-ENG-MASTER |                  |
|---|-----------------------------------|------------------|
|   | DRAWN: J.LEE                      | DATE: APR. 22/09 |
|   | CHECKED:                          | DATE:            |
|   | SCALE: 1:1                        | SHEET 2 OF 2     |
| D | DRAWING NUMBER                    | ISSUE            |