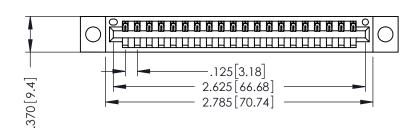

THIS IS A C.A.D. GENERATED DRAWING DO NOT MAKE MANUAL REVISIONS TO MASTER.

ISSUE NUMBER ORIGINAL

1

INSULATOR MATERIAL: THERMOPLASTIC POLYESTER, UL 94V-0 CONTACT MATERIAL; COPPER, NICKEL, TIN ALLOY CA-725

CONTACT PLATING: GOLD ON THE MATING AREA, TIN-LEAD

ON THE CONTACT TAILS, NICKEL UNDERPLATE

346/396 SERIES CARD EDGE CONNECTOR PART NUMBER: 396-020-540-104

YOUR CONNECTION TO QUALITY & SERVICE

**EDAC INC** TORONTO, ONTARIO CANADA

THESE DRAWINGS AND SPECIFICATIONS ARE THE PROPERTY OF EDAC INC.,AND SHALL NOT BE REPRODUCED,OR COPIED OR USED AS THE BASIS FOR THE MANUFACTURE OR SALE OF APPARATUS WITHOUT WRITTEN PERMISSION.

| ACAD REFERENCE NO. | 346-ENG-MASTER   |
|--------------------|------------------|
| DRAWN: J.LEE       | DATE: APR. 22/09 |
| CHECKED:           | DATE:            |
| SCALE: 1:1         | SHEET 1 OF 2     |
| DRAWING NUMBER     | ISSUE            |
|                    | _                |