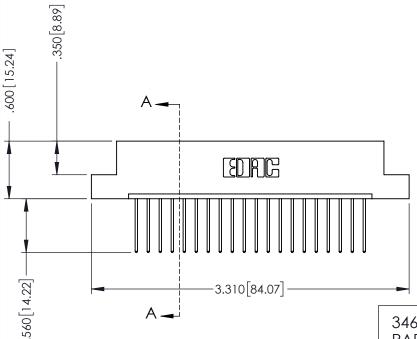

.330 [8.38] Slot Depth .160 [4.06] Point of Contact

**SECTION A-A** 

346-ENG-MASTER

ISSUE NUMBER ORIGINAL 1

## 346/396 SERIES CARD EDGE CONNECTOR CONTACT CODE 555,556,558,559,560 DIMENSIONS

YOUR CONNECTION TO QUALITY & SERVICE

**EDAC INC** TORONTO, ONTARIO CANADA

THESE DRAWINGS AND SPECIFICATIONS ARE THE PROPERTY OF EDAC INC.,AND SHALL NOT BE REPRODUCED, OR COPIED OR USED AS THE BASIS FOR THE MANUFACTURE OR SALE OF APPARATUS WITHOUT WRITTEN PERMISSION.

|   | ACAD REFERENCE NO. | 346-ENG-MASTER   |
|---|--------------------|------------------|
|   | DRAWN: J.LEE       | DATE: APR. 22/09 |
| • | CHECKED:           | DATE:            |
|   | SCALE: 1:1         | SHEET 2 OF 2     |
|   | DRAWING NUMBER     | ISSUE            |
|   | 346-ENG-MASTER     | 1                |