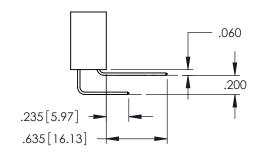

SECTION A-A

**Contact Code 558** 

Contact Code 559

**Contact Code 560** 

INSULATOR MATERIAL: THERMOPLASTIC POLYESTER, UL 94V-0

DAP MATERIAL AVAILABLE UPON REQUEST

CONTACT MATERIAL; COPPER ALLOY CONTACT PLATING: GOLD ON THE MATING AREA, TIN PLATING ON THE CONTACT TAILS, NICKEL UNDERPLATE

345/395 SERIES CARD EDGE CONNECTOR CONTACT CODE 555,556,558,559,560 DIMENSIONS

YOUR CONNECTION TO QUALITY & SERVICE

ACAD REFERENCE NO. 345-ENG-MASTER DATE:MAY.16/2017 DRAWN: R.STA.MONICA 1:1 SHEET 2 OF 2 345-ENG-MASTER