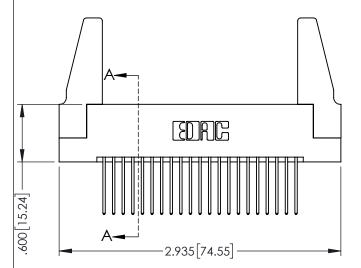

SECTION A-A

**Contact Code 558** 

Contact Code 559

**Contact Code 560** 

INSULATOR MATERIAL: THERMOPLASTIC POLYESTER, UL 94V-0

DAP MATERIAL AVAILABLE UPON REQUEST

CONTACT MATERIAL; COPPER ALLOY CONTACT PLATING: GOLD ON THE MATING AREA, TIN PLATING ON THE CONTACT TAILS, NICKEL UNDERPLATE

| 345/395 SERIES CARD EDGE CONNECTOR<br>PART NUMBER: 395-042-540-288 |
|--------------------------------------------------------------------|

YOUR CONNECTION TO QUALITY & SERVICE

|                                                        | ACAD REFERENCE NO. 345-ENG-MASTER |                 |           |  |
|--------------------------------------------------------|-----------------------------------|-----------------|-----------|--|
|                                                        | DRAWN: R.STA.MONICA               | DATE: <b>MA</b> | Y.16/2017 |  |
|                                                        | CHECKED:                          | DATE:           |           |  |
| FICATIONS<br>INC.,AND<br>OR COPIED<br>THE<br>APPARATUS | SCALE: 1:1                        | SHEET 1         | OF 2      |  |
|                                                        | DRAWING NUMBER                    |                 | ISSUE     |  |
|                                                        | 345-ENG-MASTER                    |                 | 1         |  |