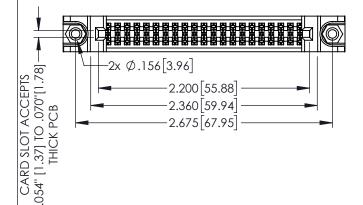

| 345/395 SERIES CARD EDGE CONNECTOR<br>PART NUMBER: 395-042-540-288 |
|--------------------------------------------------------------------|

YOUR CONNECTION TO QUALITY & SERVICE

|                                                        | ACAD REFERENCE NO. 345-ENG-MASTER |                 |           |  |
|--------------------------------------------------------|-----------------------------------|-----------------|-----------|--|
|                                                        | DRAWN: R.STA.MONICA               | DATE: <b>MA</b> | Y.16/2017 |  |
|                                                        | CHECKED:                          | DATE:           |           |  |
| FICATIONS<br>INC.,AND<br>OR COPIED<br>THE<br>APPARATUS | SCALE: 1:1                        | SHEET 1         | OF 2      |  |
|                                                        | DRAWING NUMBER                    |                 | ISSUE     |  |
|                                                        | 345-ENG-MASTER                    |                 | 1         |  |