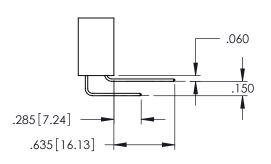

SECTION A-A

**Contact Code 558** 

Contact Code 559

**Contact Code 560** 

INSULATOR MATERIAL: THERMOPLASTIC POLYESTER, UL 94V-0

DAP MATERIAL AVAILABLE UPON REQUEST

CONTACT MATERIAL; COPPER ALLOY CONTACT PLATING: GOLD ON THE MATING AREA, TIN PLATING ON THE CONTACT TAILS, NICKEL UNDERPLATE

345/395 SERIES CARD EDGE CONNECTOR CONTACT CODE 555,556,558,559,560 DIMENSIONS

YOUR CONNECTION TO QUALITY & SERVICE

ACAD REFERENCE NO. 345-ENG-MASTER DATE:MAY.16/2017 DRAWN: R.STA.MONICA 1:1 SHEET 2 OF 2 345-ENG-MASTER