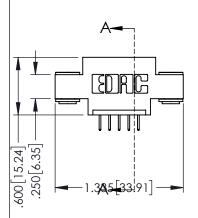

<u>Contact Dimensions:</u>
524-P.C. Tail .018 Sq.(0.46 Sq.) - Tail LG=.175(4.45)
.100 (2.54) Contact Spacing x .200 (5.08) Row Spacing

THIS IS A C.A.D. GENERATED DRAWING DO NOT MAKE MANUAL REVISIONS TO MASTER.

| 345/395 SERIES CARD EDGE CONNECTOR PART NUMBER: 395-005-524-603 |        |                                                                                                                                                               | ACAD REFERENCE NO. 345-ENG-MASTER DRAWN: R.STA.MONICA DATE:MAY.16/2017 |               |         |        |
|-----------------------------------------------------------------|--------|---------------------------------------------------------------------------------------------------------------------------------------------------------------|------------------------------------------------------------------------|---------------|---------|--------|
|                                                                 |        |                                                                                                                                                               | CHECKE                                                                 | D:            | DATE:   |        |
|                                                                 |        | THESE DRAWINGS AND SPECIFICATIONS                                                                                                                             | SCALE:                                                                 | 1:1           | SHEET 1 | 1 OF 2 |
|                                                                 | CANADA | ARE THE PROPERTY OF EDAC INC.,AND SHALL NOT BE REPRODUCED,OR COPIED OR USED AS THE BASIS FOR THE MANUFACTURE OR SALE OF APPARATUS WITHOUT WRITTEN PERMISSION. | DRAWING                                                                | NUMBER        |         | ISSUE  |
| YOUR CONNECTION TO                                              |        |                                                                                                                                                               | 3                                                                      | 45-ENG-MASTER |         | 1      |