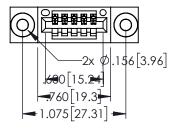

<u>Contact Dimensions:</u>
524-P.C. Tail .018 Sq.(0.46 Sq.) - Tail LG=.175(4.45)
.100 (2.54) Contact Spacing x .200 (5.08) Row Spacing

THIS IS A C.A.D. GENERATED DRAWING DO NOT MAKE MANUAL REVISIONS TO MASTER.

| 345/395 SERIES CARD EDGE CONNECTOR PART NUMBER: 395-005-524-603 |        |                                                                                                                                                               | ACAD REFERENCE NO. 345-ENG-MASTER DRAWN: R.STA.MONICA DATE:MAY.16/2017 |               |         |        |
|-----------------------------------------------------------------|--------|---------------------------------------------------------------------------------------------------------------------------------------------------------------|------------------------------------------------------------------------|---------------|---------|--------|
|                                                                 |        |                                                                                                                                                               | CHECKE                                                                 | D:            | DATE:   |        |
|                                                                 |        | THESE DRAWINGS AND SPECIFICATIONS                                                                                                                             | SCALE:                                                                 | 1:1           | SHEET 1 | 1 OF 2 |
|                                                                 | CANADA | ARE THE PROPERTY OF EDAC INC.,AND SHALL NOT BE REPRODUCED,OR COPIED OR USED AS THE BASIS FOR THE MANUFACTURE OR SALE OF APPARATUS WITHOUT WRITTEN PERMISSION. | DRAWING                                                                | NUMBER        |         | ISSUE  |
| YOUR CONNECTION TO                                              |        |                                                                                                                                                               | 3                                                                      | 45-ENG-MASTER |         | 1      |