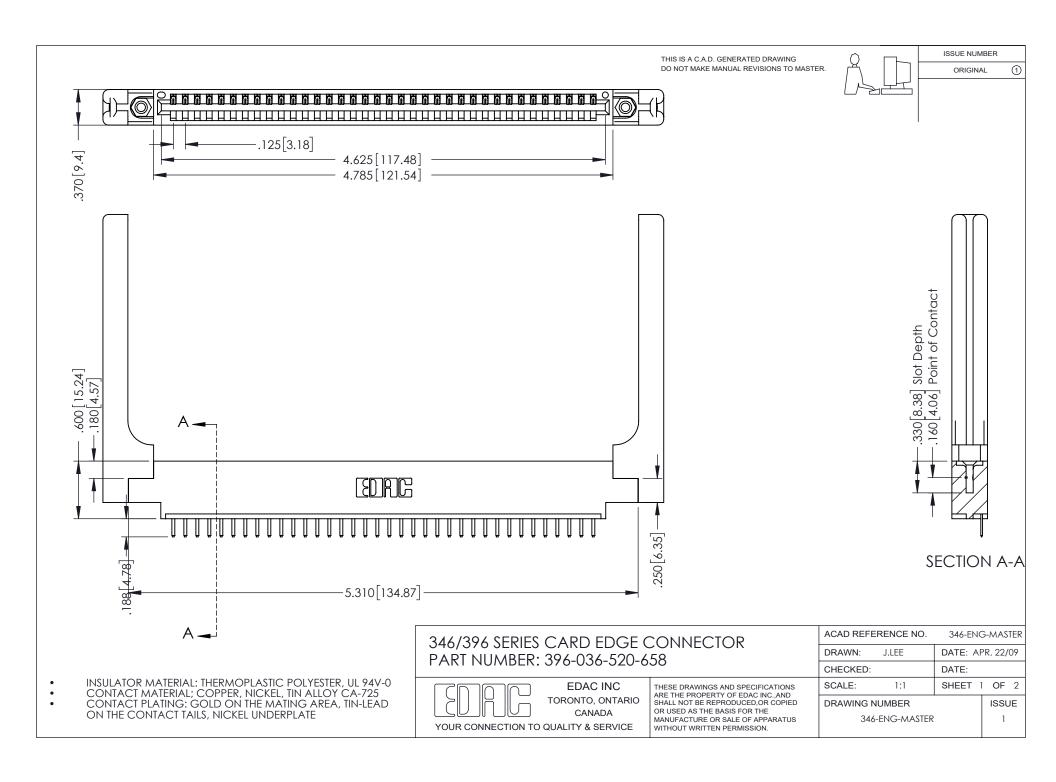

## **Contact Code 556**

INSULATOR MATERIAL: THERMOPLASTIC POLYESTER, UL 94V-0 CONTACT MATERIAL; COPPER, NICKEL, TIN ALLOY CA-725 CONTACT PLATING: GOLD ON THE MATING AREA, TIN-LEAD

ON THE CONTACT TAILS, NICKEL UNDERPLATE

## 346/396 SERIES CARD EDGE CONNECTOR CONTACT CODE 555,556,558,559,560 DIMENSIONS

YOUR CONNECTION TO QUALITY & SERVICE

**EDAC INC** TORONTO, ONTARIO CANADA

THESE DRAWINGS AND SPECIFICATIONS ARE THE PROPERTY OF EDAC INC.,AND SHALL NOT BE REPRODUCED, OR COPIED OR USED AS THE BASIS FOR THE MANUFACTURE OR SALE OF APPARATUS WITHOUT WRITTEN PERMISSION.