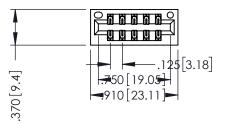

## **Contact Code 555**

THIS IS A C.A.D. GENERATED DRAWING DO NOT MAKE MANUAL REVISIONS TO MASTER.

ISSUE NUMBER

ORIGINAL

1

INSULATOR MATERIAL: THERMOPLASTIC POLYESTER, UL 94V-0 CONTACT MATERIAL; COPPER, NICKEL, TIN ALLOY CA-725 CONTACT PLATING: GOLD ON THE MATING AREA, TIN-LEAD ON THE CONTACT TAILS, NICKEL UNDERPLATE