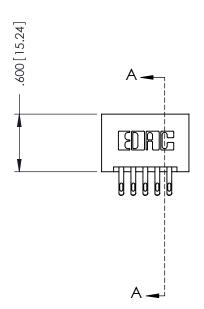

**SECTION A-A** 

.330 [8.38] Slot Depth .160 [4.06] Point of Contact

346-ENG-MASTER

ISSUE NUMBER ORIGINAL 1