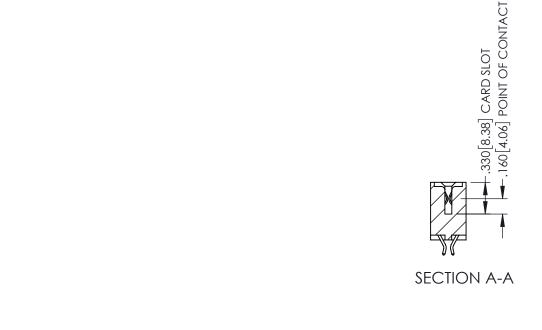

556-Extender Board Bend (Code 520 Contacts)
See Sheet 2 for Contact Code 555, 556, 558, 559, 560 Dimensions

1

- INSULATOR MATERIAL: THERMOPLASTIC PBT BLACK, UL 94V-0
- CONTACT MATERIAL; COPPER TIN ALLOY CONTACT PLATING: GOLD ON THE MATING AREA, TIN PLATING ON THE CONTACT TAILS, NICKEL UNDERPLATE

| 345/395 SERIES CARD EDGE CONNECTOR |                                           |                                                                                                                                                             | ACAD REFERENCE NO. 345-ENG-MASTER DRAWN: R.STA.MONICA DATE:MAY.16/2017 |              |         |       |
|------------------------------------|-------------------------------------------|-------------------------------------------------------------------------------------------------------------------------------------------------------------|------------------------------------------------------------------------|--------------|---------|-------|
|                                    |                                           |                                                                                                                                                             | CHECKED:                                                               |              | DATE:   |       |
|                                    | EDAC INC                                  | THESE DRAWINGS AND SPECIFICATIONS                                                                                                                           | SCALE:                                                                 | 1:1          | SHEET ' | OF 2  |
| YOUR CONNECTION TO                 | TORONTO, ONTARIO CANADA OUALITY & SERVICE | ARE THE PROPERTY OF EDAC INCAND SHALL NOT BE REPRODUCED.OR COPIED OR USED AS THE BASIS FOR THE MANUFACTURE OR SALE OF APPARATUS WITHOUT WRITTEN PERMISSION. | DRAWING NUMBER                                                         |              |         | ISSUE |
|                                    |                                           |                                                                                                                                                             | 34                                                                     | 5-ENG-MASTER |         | 1     |