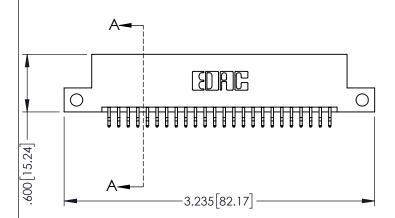

556-Extender Board Bend (Code 520 Contacts)
See Sheet 2 for Contact Code 555, 556, 558, 559, 560 Dimensions

1

- INSULATOR MATERIAL: THERMOPLASTIC PBT BLACK, UL 94V-0
- CONTACT MATERIAL; COPPER TIN ALLOY CONTACT PLATING: GOLD ON THE MATING AREA, TIN PLATING ON THE CONTACT TAILS, NICKEL UNDERPLATE

| 345/395 SERIES CARD EDGE CONNECTOR |                                           |                                                                                                                                                             | ACAD REFERENCE NO. 345-ENG-MASTER DRAWN: R.STA.MONICA DATE:MAY.16/2017 |              |         |       |
|------------------------------------|-------------------------------------------|-------------------------------------------------------------------------------------------------------------------------------------------------------------|------------------------------------------------------------------------|--------------|---------|-------|
|                                    |                                           |                                                                                                                                                             | CHECKED:                                                               |              | DATE:   |       |
|                                    | EDAC INC                                  | THESE DRAWINGS AND SPECIFICATIONS                                                                                                                           | SCALE:                                                                 | 1:1          | SHEET ' | OF 2  |
| YOUR CONNECTION TO                 | TORONTO, ONTARIO CANADA OUALITY & SERVICE | ARE THE PROPERTY OF EDAC INCAND SHALL NOT BE REPRODUCED.OR COPIED OR USED AS THE BASIS FOR THE MANUFACTURE OR SALE OF APPARATUS WITHOUT WRITTEN PERMISSION. | DRAWING NUMBER                                                         |              |         | ISSUE |
|                                    |                                           |                                                                                                                                                             | 34                                                                     | 5-ENG-MASTER |         | 1     |