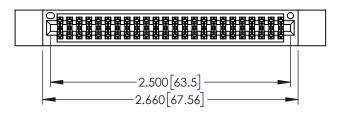

556-Extender Board Bend (Code 520 Contacts)
See Sheet 2 for Contact Code 555, 556, 558, 559, 560 Dimensions

1

- INSULATOR MATERIAL: THERMOPLASTIC PBT BLACK, UL 94V-0
- CONTACT MATERIAL; COPPER TIN ALLOY CONTACT PLATING: GOLD ON THE MATING AREA, TIN PLATING ON THE CONTACT TAILS, NICKEL UNDERPLATE

| 345/395 SERIES CARD EDGE CONNECTOR |                                           |                                                                                                                                                             | ACAD REFERENCE NO. 345-ENG-MASTER DRAWN: R.STA.MONICA DATE:MAY.16/2017 |              |         |       |
|------------------------------------|-------------------------------------------|-------------------------------------------------------------------------------------------------------------------------------------------------------------|------------------------------------------------------------------------|--------------|---------|-------|
|                                    |                                           |                                                                                                                                                             | CHECKED:                                                               |              | DATE:   |       |
|                                    | EDAC INC                                  | THESE DRAWINGS AND SPECIFICATIONS                                                                                                                           | SCALE:                                                                 | 1:1          | SHEET ' | OF 2  |
| YOUR CONNECTION TO                 | TORONTO, ONTARIO CANADA OUALITY & SERVICE | ARE THE PROPERTY OF EDAC INCAND SHALL NOT BE REPRODUCED.OR COPIED OR USED AS THE BASIS FOR THE MANUFACTURE OR SALE OF APPARATUS WITHOUT WRITTEN PERMISSION. | DRAWING NUMBER                                                         |              |         | ISSUE |
|                                    |                                           |                                                                                                                                                             | 34                                                                     | 5-ENG-MASTER |         | 1     |