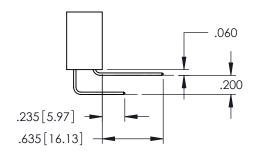

556-Extender Board Bend (Code 520 Contacts)
See Sheet 2 for Contact Code 555, 556, 558, 559, 560 Dimensions

1

- INSULATOR MATERIAL: THERMOPLASTIC PBT BLACK, UL 94V-0
- CONTACT MATERIAL; COPPER TIN ALLOY CONTACT PLATING: GOLD ON THE MATING AREA, TIN PLATING ON THE CONTACT TAILS, NICKEL UNDERPLATE