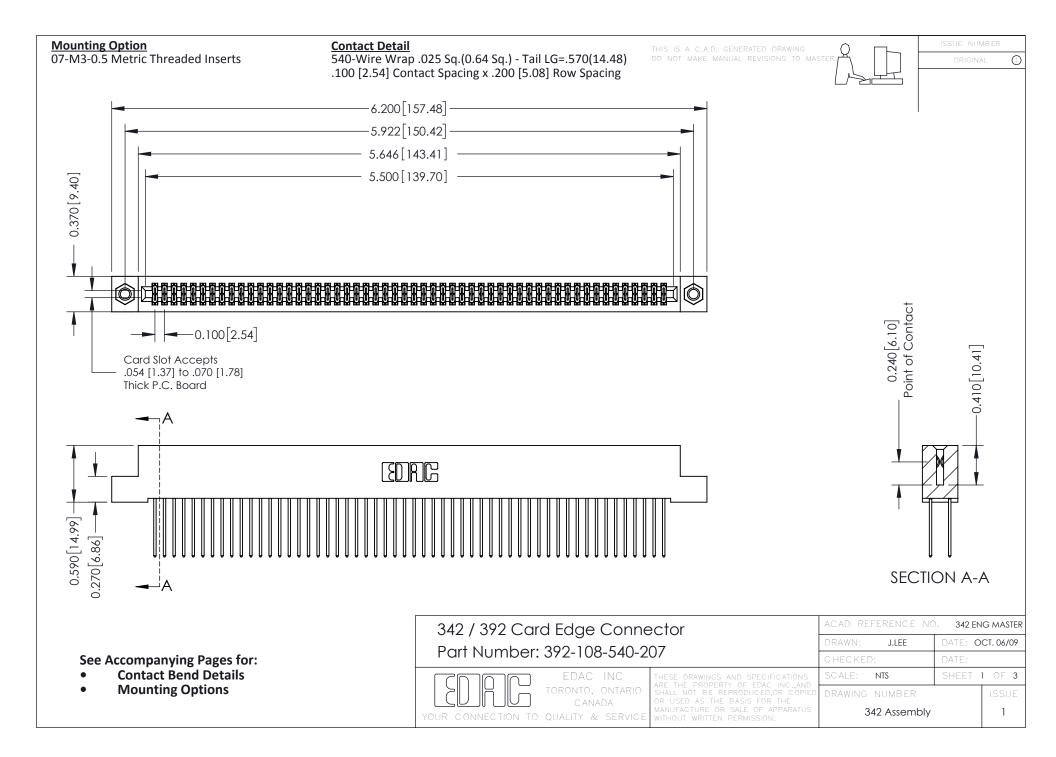

THIS IS A C.A.D. GENERATED DRAWING DO NOT MAKE MANUAL REVISIONS TO MASTER. ISSUE NUMBER

ORIGINAL

1



| 342 / 392 Series Card Edge Connector<br>Contact Bend Detail |                                                                                                                                                                                                  | ACAD REFERENCE NO. 342 ENG MASTER |             |                  |        |
|-------------------------------------------------------------|--------------------------------------------------------------------------------------------------------------------------------------------------------------------------------------------------|-----------------------------------|-------------|------------------|--------|
|