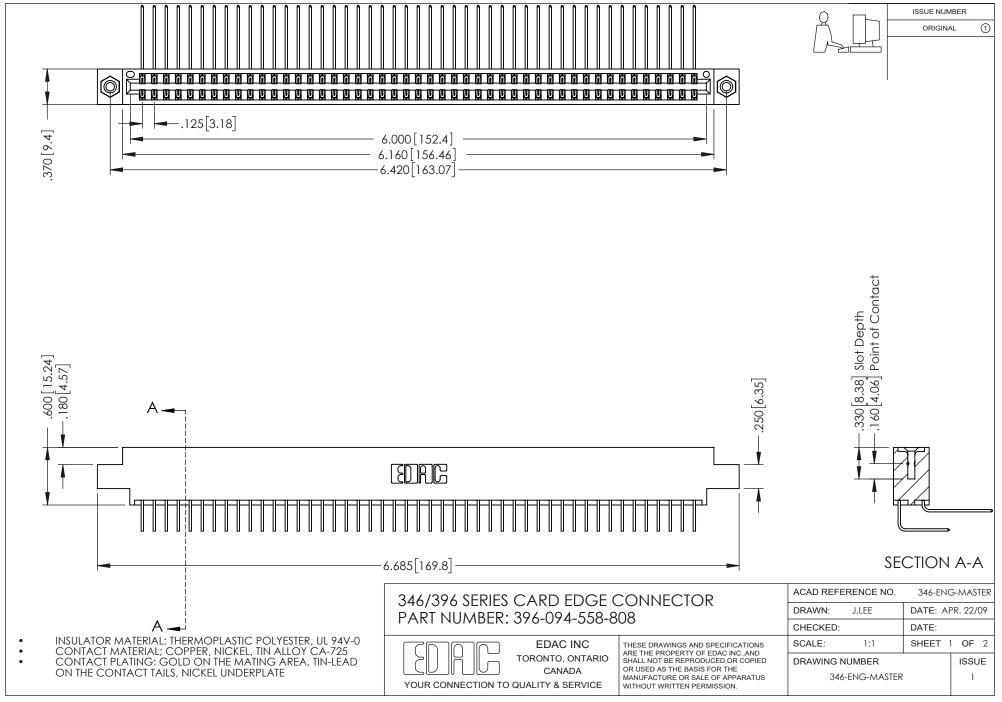

## **Contact Code 556**

INSULATOR MATERIAL: THERMOPLASTIC POLYESTER, UL 94V-0 CONTACT MATERIAL; COPPER, NICKEL, TIN ALLOY CA-725 CONTACT PLATING: GOLD ON THE MATING AREA, TIN-LEAD

ON THE CONTACT TAILS, NICKEL UNDERPLATE

## 346/396 SERIES CARD EDGE CONNECTOR CONTACT CODE 555,556,558,559,560 DIMENSIONS

YOUR CONNECTION TO QUALITY & SERVICE

**EDAC INC** TORONTO, ONTARIO CANADA

THESE DRAWINGS AND SPECIFICATIONS ARE THE PROPERTY OF EDAC INC.,AND SHALL NOT BE REPRODUCED, OR COPIED OR USED AS THE BASIS FOR THE MANUFACTURE OR SALE OF APPARATUS WITHOUT WRITTEN PERMISSION.