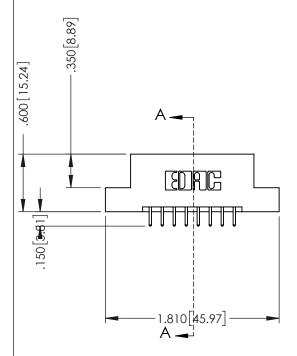

346-ENG-MASTER

**SECTION A-A** 

ISSUE NUMBER ORIGINAL 1

## 346/396 SERIES CARD EDGE CONNECTOR CONTACT CODE 555,556,558,559,560 DIMENSIONS

YOUR CONNECTION TO QUALITY & SERVICE

**EDAC INC** TORONTO, ONTARIO CANADA

THESE DRAWINGS AND SPECIFICATIONS ARE THE PROPERTY OF EDAC INC.,AND SHALL NOT BE REPRODUCED, OR COPIED OR USED AS THE BASIS FOR THE MANUFACTURE OR SALE OF APPARATUS WITHOUT WRITTEN PERMISSION.

|   | ACAD REFERENCE NO. | 346-ENG-MASTER   |
|---|--------------------|------------------|
|   | DRAWN: J.LEE       | DATE: APR. 22/09 |
| ) | CHECKED:           | DATE:            |
|   | SCALE: 1:1         | SHEET 2 OF 2     |
|   | DRAWING NUMBER     | ISSUE            |
|   | 346-ENG-MASTER     | 1                |