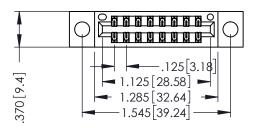

THIS IS A C.A.D. GENERATED DRAWING DO NOT MAKE MANUAL REVISIONS TO MASTER.

ISSUE NUMBER

ORIGINAL

1

INSULATOR MATERIAL: THERMOPLASTIC POLYESTER, UL 94V-0 CONTACT MATERIAL; COPPER, NICKEL, TIN ALLOY CA-725 CONTACT PLATING: GOLD ON THE MATING AREA, TIN-LEAD

ON THE CONTACT TAILS, NICKEL UNDERPLATE

346/396 SERIES CARD EDGE CONNECTOR PART NUMBER: 396-016-521-204

YOUR CONNECTION TO QUALITY & SERVICE

**EDAC INC** TORONTO, ONTARIO CANADA

THESE DRAWINGS AND SPECIFICATIONS ARE THE PROPERTY OF EDAC INC.,AND SHALL NOT BE REPRODUCED, OR COPIED OR USED AS THE BASIS FOR THE MANUFACTURE OR SALE OF APPARATUS WITHOUT WRITTEN PERMISSION.

| ACAD REFERENCE NO. | 346-ENG-MASTER   |
|--------------------|------------------|
| DRAWN: J.LEE       | DATE: APR. 22/09 |
| CHECKED:           | DATE:            |
| SCALE: 1:1         | SHEET 1 OF 2     |
| DRAWING NUMBER     | ISSUE            |