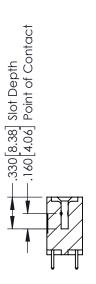

## **Contact Code 555**

## **Contact Code 556**

INSULATOR MATERIAL: THERMOPLASTIC POLYESTER, UL 94V-0 CONTACT MATERIAL; COPPER, NICKEL, TIN ALLOY CA-725 CONTACT PLATING: GOLD ON THE MATING AREA, TIN-LEAD

ON THE CONTACT TAILS, NICKEL UNDERPLATE

## 346/396 SERIES CARD EDGE CONNECTOR CONTACT CODE 555,556,558,559,560 DIMENSIONS

YOUR CONNECTION TO QUALITY & SERVICE

**EDAC INC** TORONTO, ONTARIO CANADA

THESE DRAWINGS AND SPECIFICATIONS ARE THE PROPERTY OF EDAC INC.,AND SHALL NOT BE REPRODUCED, OR COPIED OR USED AS THE BASIS FOR THE MANUFACTURE OR SALE OF APPARATUS WITHOUT WRITTEN PERMISSION.