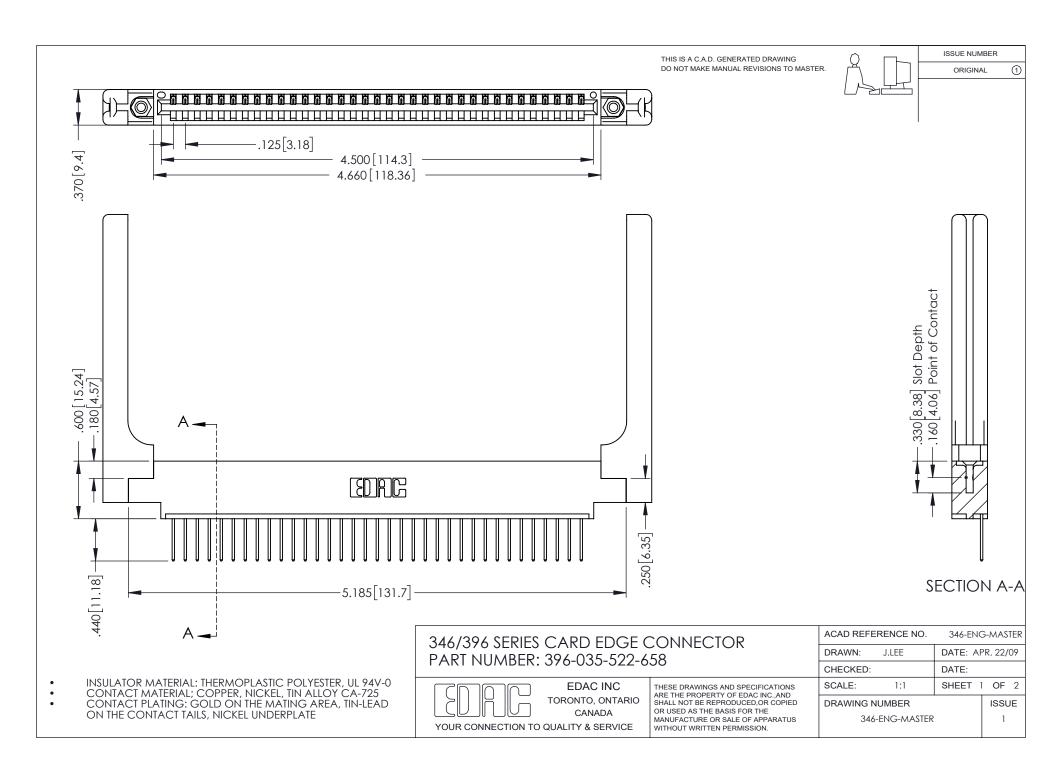

## **Contact Code 556**

INSULATOR MATERIAL: THERMOPLASTIC POLYESTER, UL 94V-0 CONTACT MATERIAL; COPPER, NICKEL, TIN ALLOY CA-725 CONTACT PLATING: GOLD ON THE MATING AREA, TIN-LEAD

ON THE CONTACT TAILS, NICKEL UNDERPLATE

## 346/396 SERIES CARD EDGE CONNECTOR CONTACT CODE 555,556,558,559,560 DIMENSIONS

YOUR CONNECTION TO QUALITY & SERVICE

**EDAC INC** TORONTO, ONTARIO CANADA

THESE DRAWINGS AND SPECIFICATIONS ARE THE PROPERTY OF EDAC INC.,AND SHALL NOT BE REPRODUCED, OR COPIED OR USED AS THE BASIS FOR THE MANUFACTURE OR SALE OF APPARATUS WITHOUT WRITTEN PERMISSION.