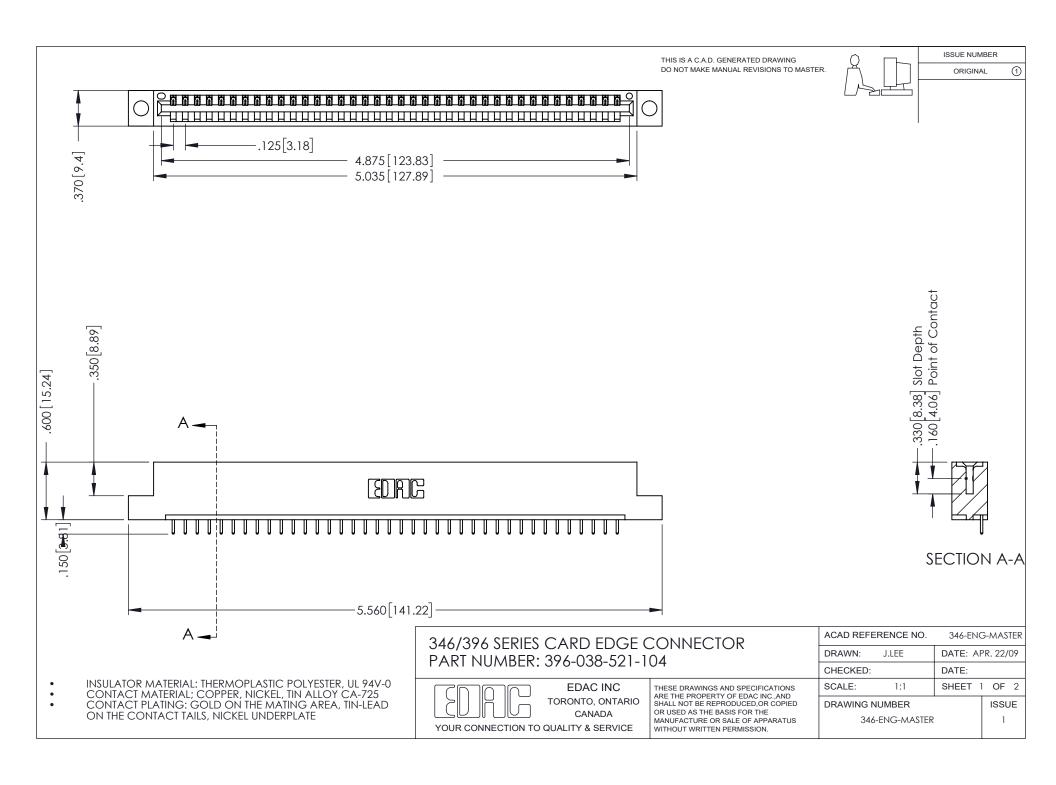

## **Contact Code 556**

INSULATOR MATERIAL: THERMOPLASTIC POLYESTER, UL 94V-0 CONTACT MATERIAL; COPPER, NICKEL, TIN ALLOY CA-725 CONTACT PLATING: GOLD ON THE MATING AREA, TIN-LEAD

ON THE CONTACT TAILS, NICKEL UNDERPLATE

## 346/396 SERIES CARD EDGE CONNECTOR CONTACT CODE 555,556,558,559,560 DIMENSIONS

YOUR CONNECTION TO QUALITY & SERVICE

**EDAC INC** TORONTO, ONTARIO CANADA

THESE DRAWINGS AND SPECIFICATIONS ARE THE PROPERTY OF EDAC INC.,AND SHALL NOT BE REPRODUCED, OR COPIED OR USED AS THE BASIS FOR THE MANUFACTURE OR SALE OF APPARATUS WITHOUT WRITTEN PERMISSION.