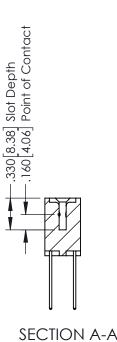

## **Contact Code 555**

## **Contact Code 556**

INSULATOR MATERIAL: THERMOPLASTIC POLYESTER, UL 94V-0 CONTACT MATERIAL; COPPER, NICKEL, TIN ALLOY CA-725 CONTACT PLATING: GOLD ON THE MATING AREA, TIN-LEAD

ON THE CONTACT TAILS, NICKEL UNDERPLATE

## 346/396 SERIES CARD EDGE CONNECTOR CONTACT CODE 555,556,558,559,560 DIMENSIONS

YOUR CONNECTION TO QUALITY & SERVICE

**EDAC INC** TORONTO, ONTARIO CANADA

THESE DRAWINGS AND SPECIFICATIONS ARE THE PROPERTY OF EDAC INC.,AND SHALL NOT BE REPRODUCED, OR COPIED OR USED AS THE BASIS FOR THE MANUFACTURE OR SALE OF APPARATUS WITHOUT WRITTEN PERMISSION.

|  | ACAD REFERENCE NO. | 346-ENG-MASTER   |  |
|--|--------------------|------------------|--|
|  | DRAWN: J.LEE       | DATE: APR. 22/09 |  |
|  | CHECKED:           | DATE:            |  |
|  | SCALE: 1:1         | SHEET 2 OF 2     |  |
|  | DRAWING NUMBER     | ISSUE            |  |
|  | 346-ENG-MASTER     | 1                |  |