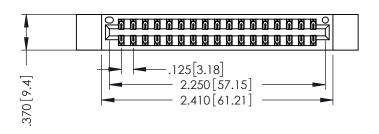

THIS IS A C.A.D. GENERATED DRAWING DO NOT MAKE MANUAL REVISIONS TO MASTER.

ISSUE NUMBER

ORIGINAL

1

INSULATOR MATERIAL: THERMOPLASTIC POLYESTER, UL 94V-0 CONTACT MATERIAL; COPPER, NICKEL, TIN ALLOY CA-725 CONTACT PLATING: GOLD ON THE MATING AREA, TIN-LEAD

ON THE CONTACT TAILS, NICKEL UNDERPLATE

346/396 SERIES CARD EDGE CONNECTOR PART NUMBER: 396-034-540-212

YOUR CONNECTION TO QUALITY & SERVICE

**EDAC INC** TORONTO, ONTARIO CANADA

THESE DRAWINGS AND SPECIFICATIONS ARE THE PROPERTY OF EDAC INC.,AND SHALL NOT BE REPRODUCED,OR COPIED OR USED AS THE BASIS FOR THE MANUFACTURE OR SALE OF APPARATUS WITHOUT WRITTEN PERMISSION.

| ACAD REFERENCE NO. |     | 346-ENG-MASTER |           |
|--------------------|-----|----------------|-----------|
| DRAWN: J.LI        | EE  | DATE: AF       | PR. 22/09 |
| CHECKED:           |     | DATE:          |           |
| SCALE:             | 1:1 | SHEET 1        | OF 2      |
| DRAWING NUMBER     |     |                | ISSUE     |
|                    |     |                |           |

346-ENG-MASTER

ISSUE NUMBER ORIGINAL 1