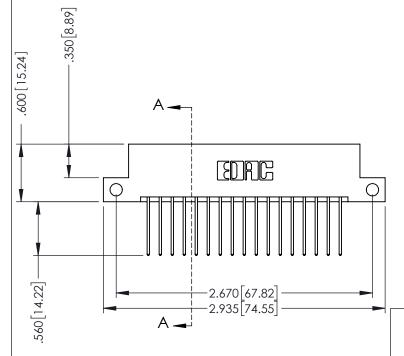

## **Contact Code 555**

## **Contact Code 556**

INSULATOR MATERIAL: THERMOPLASTIC POLYESTER, UL 94V-0 CONTACT MATERIAL; COPPER, NICKEL, TIN ALLOY CA-725 CONTACT PLATING: GOLD ON THE MATING AREA, TIN-LEAD

ON THE CONTACT TAILS, NICKEL UNDERPLATE

## 346/396 SERIES CARD EDGE CONNECTOR CONTACT CODE 555,556,558,559,560 DIMENSIONS

YOUR CONNECTION TO QUALITY & SERVICE

**EDAC INC** TORONTO, ONTARIO CANADA

THESE DRAWINGS AND SPECIFICATIONS ARE THE PROPERTY OF EDAC INC.,AND SHALL NOT BE REPRODUCED, OR COPIED OR USED AS THE BASIS FOR THE MANUFACTURE OR SALE OF APPARATUS WITHOUT WRITTEN PERMISSION.

|  | ACAD REFERENCE NO. | 346-ENG-MASTER   |  |
|--|--------------------|------------------|--|
|  | DRAWN: J.LEE       | DATE: APR. 22/09 |  |
|  | CHECKED:           | DATE:            |  |
|  | SCALE: 1:1         | SHEET 2 OF 2     |  |
|  | DRAWING NUMBER     | ISSUE            |  |
|  | 346-ENG-MASTER     | 1                |  |