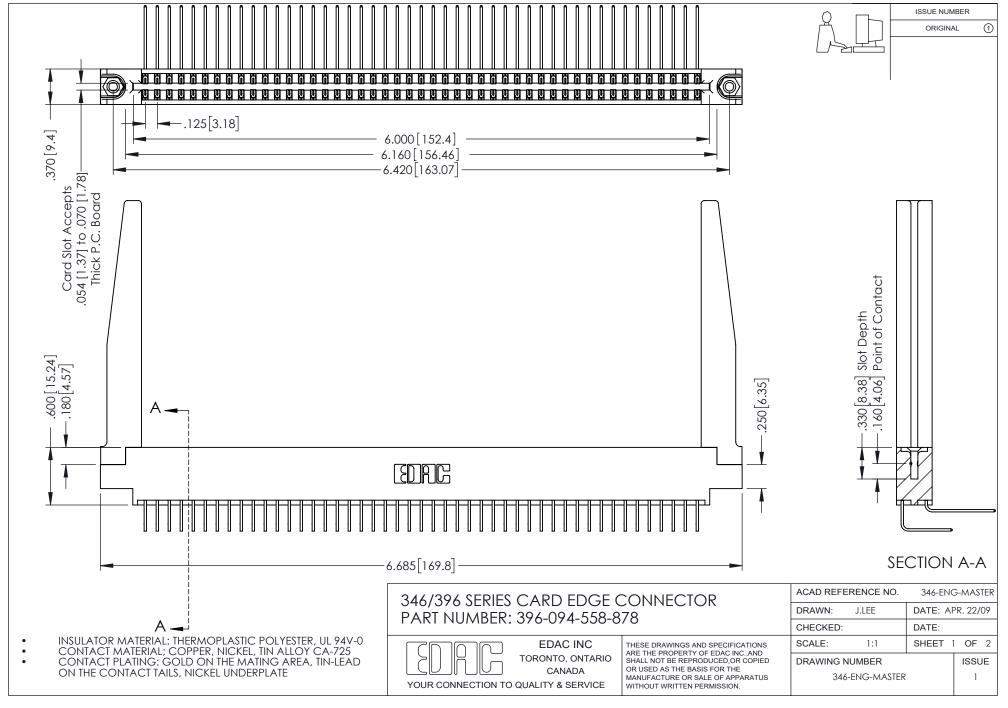

## **Contact Code 556**

INSULATOR MATERIAL: THERMOPLASTIC POLYESTER, UL 94V-0 CONTACT MATERIAL; COPPER, NICKEL, TIN ALLOY CA-725 CONTACT PLATING: GOLD ON THE MATING AREA, TIN-LEAD

ON THE CONTACT TAILS, NICKEL UNDERPLATE

## 346/396 SERIES CARD EDGE CONNECTOR CONTACT CODE 555,556,558,559,560 DIMENSIONS

YOUR CONNECTION TO QUALITY & SERVICE

**EDAC INC** TORONTO, ONTARIO CANADA

THESE DRAWINGS AND SPECIFICATIONS ARE THE PROPERTY OF EDAC INC.,AND SHALL NOT BE REPRODUCED, OR COPIED OR USED AS THE BASIS FOR THE MANUFACTURE OR SALE OF APPARATUS WITHOUT WRITTEN PERMISSION.