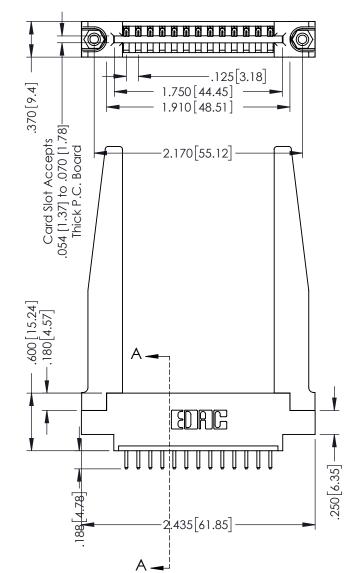

Slot Depth Point of Contact

.330[8.38] : .160[4.06] |

346-ENG-MASTER

**SECTION A-A** 

INSULATOR MATERIAL: THERMOPLASTIC POLYESTER, UL 94V-0 CONTACT MATERIAL; COPPER, NICKEL, TIN ALLOY CA-725 CONTACT PLATING: GOLD ON THE MATING AREA, TIN-LEAD ON THE CONTACT TAILS, NICKEL UNDERPLATE

346/396 SERIES CARD EDGE CONNECTOR

ISSUE NUMBER ORIGINAL 1

## 346/396 SERIES CARD EDGE CONNECTOR CONTACT CODE 555,556,558,559,560 DIMENSIONS

YOUR CONNECTION TO QUALITY & SERVICE

**EDAC INC** TORONTO, ONTARIO CANADA

THESE DRAWINGS AND SPECIFICATIONS ARE THE PROPERTY OF EDAC INC.,AND SHALL NOT BE REPRODUCED, OR COPIED OR USED AS THE BASIS FOR THE MANUFACTURE OR SALE OF APPARATUS WITHOUT WRITTEN PERMISSION.