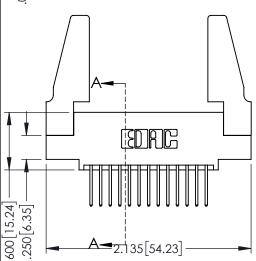

Contact Dimensions: 523-P.C. Tail .025 Sq.(0.64 Sq.) - Tail LG=.390(9.91) .100 (2.54) Contact Spacing x .200 (5.08) Row Spacing

THIS IS A C.A.D. GENERATED DRAWING
DO NOT MAKE MANUAL REVISIONS TO MAS

SOUL NUMBER