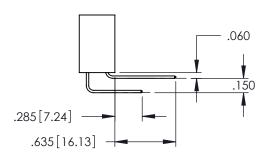

Contact Dimensions: 523-P.C. Tail .025 Sq.(0.64 Sq.) - Tail LG=.390(9.91) .100 (2.54) Contact Spacing x .200 (5.08) Row Spacing

THIS IS A C.A.D. GENERATED DRAWING
DO NOT MAKE MANUAL REVISIONS TO MAS

SOUL NUMBER

ORIGINAL

.160[4.06] POINT OF CONTACT

50 [3.81]

.330[8.38] CARD SLOT

1

345/395 SERIES CARD EDGE CONNECTOR PART NUMBER: 395-026-523-588

EDNG

EDAC INC TORONTO, ONTARIO CANADA