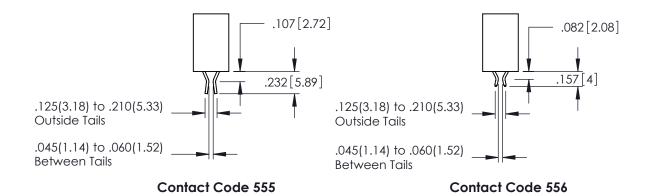

 CONTACT PLATING: GOLD ON THE MATING AREA, TIN PLATING ON THE CONTACT TAILS, NICKEL UNDERPLATE

1.875 [47.63]

**Contact Code 558** 

Contact Code 559

Contact Code 560

INSULATOR MATERIAL: THERMOPLASTIC POLYESTER, UL 94V-0

DAP MATERIAL AVAILABLE UPON REQUEST

CONTACT MATERIAL; COPPER ALLOY CONTACT PLATING: GOLD ON THE MATING AREA, TIN PLATING ON THE CONTACT TAILS, NICKEL UNDERPLATE

345/395 SERIES CARD EDGE CONNECTOR CONTACT CODE 555,556,558,559,560 DIMENSIONS