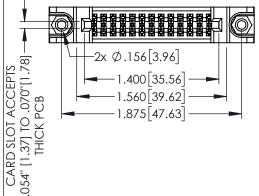

ORIGINAL

.160[4.06] POINT OF CONTACT

50 [3.81]

.330[8.38] CARD SLOT

1

345/395 SERIES CARD EDGE CONNECTOR PART NUMBER: 395-026-523-588

EDNG

EDAC INC TORONTO, ONTARIO CANADA