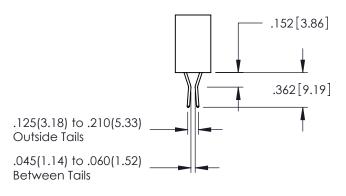

 CONTACT PLATING: GOLD ON THE MATING AREA, TIN PLATING ON THE CONTACT TAILS, NICKEL UNDERPLATE

1.875 [47.63]

**Contact Code 558** 

Contact Code 559

Contact Code 560

INSULATOR MATERIAL: THERMOPLASTIC POLYESTER, UL 94V-0

DAP MATERIAL AVAILABLE UPON REQUEST

CONTACT MATERIAL; COPPER ALLOY CONTACT PLATING: GOLD ON THE MATING AREA, TIN PLATING ON THE CONTACT TAILS, NICKEL UNDERPLATE

345/395 SERIES CARD EDGE CONNECTOR CONTACT CODE 555,556,558,559,560 DIMENSIONS