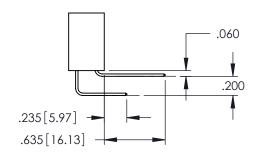

Contact Dimensions: 523-P.C. Tail .025 Sq.(0.64 Sq.) - Tail LG=.390(9.91) .100 (2.54) Contact Spacing x .200 (5.08) Row Spacing

THIS IS A C.A.D. GENERATED DRAWING
DO NOT MAKE MANUAL REVISIONS TO MAS

SOUL NUMBER