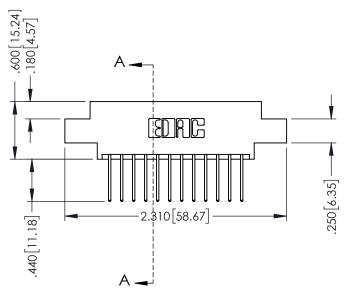

## 346/396 SERIES CARD EDGE CONNECTOR PART NUMBER: 396-024-522-808

YOUR CONNECTION TO QUALITY & SERVICE

|   | ACAD REFERENCE NO. 346-ENG-MASTER |                  |
|---|-----------------------------------|------------------|
|   | DRAWN: J.LEE                      | DATE: APR. 22/09 |
|   | CHECKED:                          | DATE:            |
|   | SCALE: 1:1                        | SHEET 1 OF 2     |
| 0 | DRAWING NUMBER                    | ISSUE            |
|   |                                   | l -              |