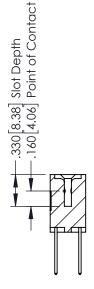

346-ENG-MASTER

**Contact Code 555** 

**Contact Code 556** 

INSULATOR MATERIAL: THERMOPLASTIC POLYESTER, UL 94V-0 CONTACT MATERIAL; COPPER, NICKEL, TIN ALLOY CA-725 CONTACT PLATING: GOLD ON THE MATING AREA, TIN-LEAD

ON THE CONTACT TAILS, NICKEL UNDERPLATE

## 346/396 SERIES CARD EDGE CONNECTOR CONTACT CODE 555,556,558,559,560 DIMENSIONS

YOUR CONNECTION TO QUALITY & SERVICE

|   | ACAD REFERENCE NO. 346-ENG-MASTER |                  |  |
|---|-----------------------------------|------------------|--|
|   | DRAWN: J.LEE                      | DATE: APR. 22/09 |  |
| • | CHECKED:                          | DATE:            |  |
|   | SCALE: 1:1                        | SHEET 2 OF 2     |  |
| D | DRAWING NUMBER                    | ISSUE            |  |