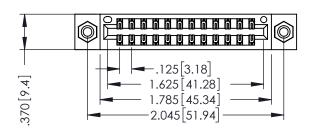

1

INSULATOR MATERIAL: THERMOPLASTIC POLYESTER, UL 94V-0 CONTACT MATERIAL; COPPER, NICKEL, TIN ALLOY CA-725 CONTACT PLATING: GOLD ON THE MATING AREA, TIN-LEAD ON THE CONTACT TAILS, NICKEL UNDERPLATE

**SECTION A-A** 

## 346/396 SERIES CARD EDGE CONNECTOR PART NUMBER: 396-024-522-808

YOUR CONNECTION TO QUALITY & SERVICE

|   | ACAD REFERENCE NO. 346-ENG-MASTER |                  |
|---|-----------------------------------|------------------|
|   | DRAWN: J.LEE                      | DATE: APR. 22/09 |
|   | CHECKED:                          | DATE:            |
|   | SCALE: 1:1                        | SHEET 1 OF 2     |
| 0 | DRAWING NUMBER                    | ISSUE            |
|   |                                   | l -              |