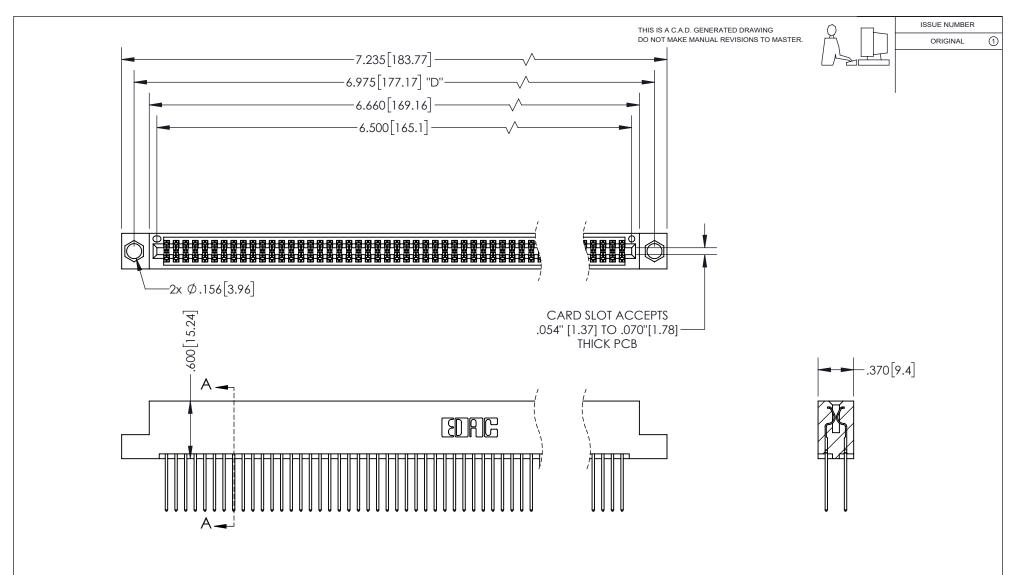

## 345/395 SERIES CARD EDGE CONNECTOR PART NUMBER: 395-128-540-204

YOUR CONNECTION TO QUALITY & SERVICE

**EDAC INC** TORONTO, ONTARIO CANADA

THESE DRAWINGS AND SPECIFICATIONS ARE THE PROPERTY OF EDAC INC.,AND SHALL NOT BE REPRODUCED, OR COPIED OR USED AS THE BASIS FOR THE MANUFACTURE OR SALE OF APPARATUS WITHOUT WRITTEN PERMISSION.

| SECTION A-A |                     |         |           |  |
|-------------|---------------------|---------|-----------|--|
|             | ACAD REFERENCE NO.  | 345-ENC | 3-MASTER  |  |
|             | DRAWN: R.STA.MONICA | DATEMA  | Y.16/2017 |  |
|             | CHECKED:            | DATE:   |           |  |
|             | SCALE: 1:1          | SHEET 1 | OF 2      |  |
|             | DRAWING NUMBER      |         | ISSUE     |  |

345-ENG-MASTER

ISSUE NUMBER ORIGINAL

1

**Contact Code 558** 