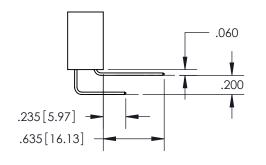

345-ENG-MASTER

ISSUE NUMBER ORIGINAL

1

**Contact Code 558** 

## **Contact Code 559**

Contact Code 560

- INSULATOR MATERIAL: THERMOPLASTIC POLYESTER, UL 94V-0
- DAP MATERIAL AVAILABLE UPON REQUEST
- CONTACT MATERIAL; COPPER ALLOY

CONTACT PLATING: GOLD ON THE MATING AREA, TIN PLATING ON THE CONTACT TAILS, NICKEL UNDERPLATE

\*FOR ALL OTHER SPECIFICATIONS REFER TO SHEET 3\*