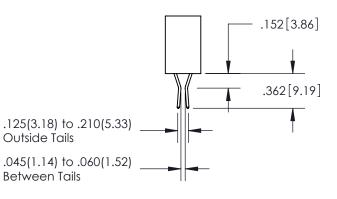

<u>Contact Dimensions:</u> 540-Wire Wrap .025 Sq.(0.64 Sq.) - Tail LG=.560(14.22) .100 (2.54) Contact Spacing x .200 (5.08) Row Spacing

INSULATOR MATERIAL: THERMOPLASTIC PBT, UL 94V-0 CONTACT MATERIAL; COPPER TIN ALLOY
CONTACT PLATING: GOLD ON THE MATING AREA, TIN PLATING ON THE CONTACT TAILS, NICKEL UNDERPLATE

\*FOR ALL OTHER SPECIFICATIONS REFER TO SHEET 3\*