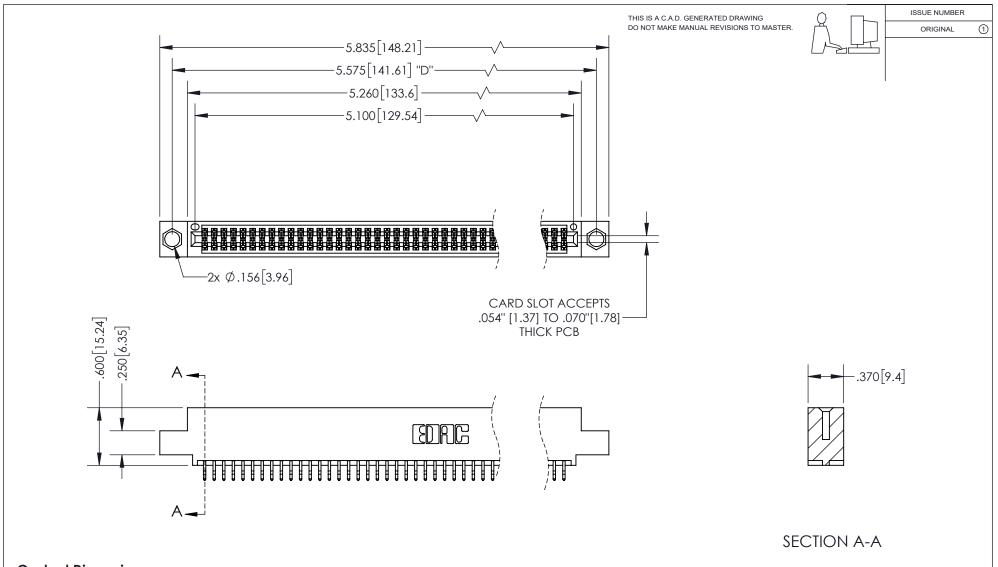

345/395 SERIES CARD EDGE CONNECTOR PART NUMBER: 395-100-556-504

YOUR CONNECTION TO QUALITY & SERVICE

**EDAC INC** TORONTO, ONTARIO CANADA

THESE DRAWINGS AND SPECIFICATIONS ARE THE PROPERTY OF EDAC INC.,AND SHALL NOT BE REPRODUCED, OR COPIED OR USED AS THE BASIS FOR THE MANUFACTURE OR SALE OF APPARATUS WITHOUT WRITTEN PERMISSION.

| ACAD REFERENCE NO.  | 345-ENG-MASTER   |
|---------------------|------------------|
| DRAWN: R.STA.MONICA | DATE:MAY.16/2017 |
| CHECKED:            | DATE:            |
| SCALE: 1:1          | SHEET 1 OF 2     |
| DRAWING NUMBER      | ISSUE            |
| 345-ENG-MASTER      | 1                |