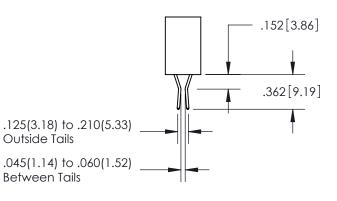

<u>Contact Dimensions:</u> 556-Extender Board Bend (Code 520 Contacts) See Sheet 2 for Contact Code 555, 556, 558, 559, 560 Dimensions

INSULATOR MATERIAL: THERMOPLASTIC PBT, UL 94V-0 CONTACT MATERIAL; COPPER TIN ALLOY CONTACT PLATING: GOLD ON THE MATING AREA, TIN PLATING ON THE CONTACT TAILS, NICKEL UNDERPLATE

## 345/395 SERIES CARD EDGE CONNECTOR CONTACT CODE 555,556,558,559,560 DIMENSIONS

YOUR CONNECTION TO QUALITY & SERVICE

**EDAC INC** TORONTO, ONTARIO CANADA

THESE DRAWINGS AND SPECIFICATIONS ARE THE PROPERTY OF EDAC INC.,AND SHALL NOT BE REPRODUCED, OR COPIED OR USED AS THE BASIS FOR THE MANUFACTURE OR SALE OF APPARATUS WITHOUT WRITTEN PERMISSION.