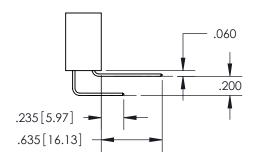

<u>Contact Dimensions:</u> 556-Extender Board Bend (Code 520 Contacts) See Sheet 2 for Contact Code 555, 556, 558, 559, 560 Dimensions

INSULATOR MATERIAL: THERMOPLASTIC PBT, UL 94V-0 CONTACT MATERIAL; COPPER TIN ALLOY CONTACT PLATING: GOLD ON THE MATING AREA, TIN PLATING ON THE CONTACT TAILS, NICKEL UNDERPLATE