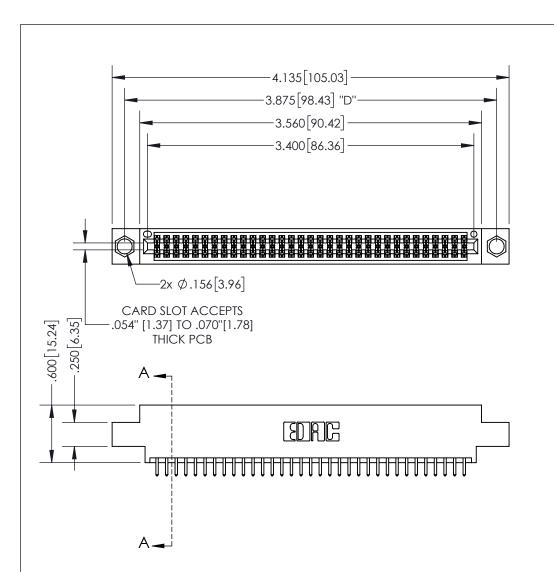

THIS IS A C.A.D. GENERATED DRAWING DO NOT MAKE MANUAL REVISIONS TO MASTER.

ISSUE NUMBER ORIGINAL

.160 4.06 POINT OF CONTACT .330[8.38] -.370[9.4] **CARD SLOT** .150 [3.81]

**Contact Dimensions:** 

521-P.C. Tail .025 Sq.(0.64 Sq.) - Tail LG=.150(3.81)

.100 (2.54) Contact Spacing x .200 (5.08) Row Spacing

INSULATOR MATERIAL: THERMOPLASTIC PBT, UL 94V-0 CONTACT MATERIAL; COPPER TIN ALLOY CONTACT PLATING: GOLD ON THE MATING AREA, TIN PLATING ON THE CONTACT TAILS, NICKEL UNDERPLATE

345/395 SERIES CARD EDGE CONNECTOR PART NUMBER: 395-066-521-804

**EDAC INC** TORONTO, ONTARIO CANADA

THESE DRAWINGS AND SPECIFICATIONS ARE THE PROPERTY OF EDAC INC.,AND SHALL NOT BE REPRODUCED, OR COPIED OR USED AS THE BASIS FOR THE MANUFACTURE OR SALE OF APPARATUS WITHOUT WRITTEN PERMISSION.