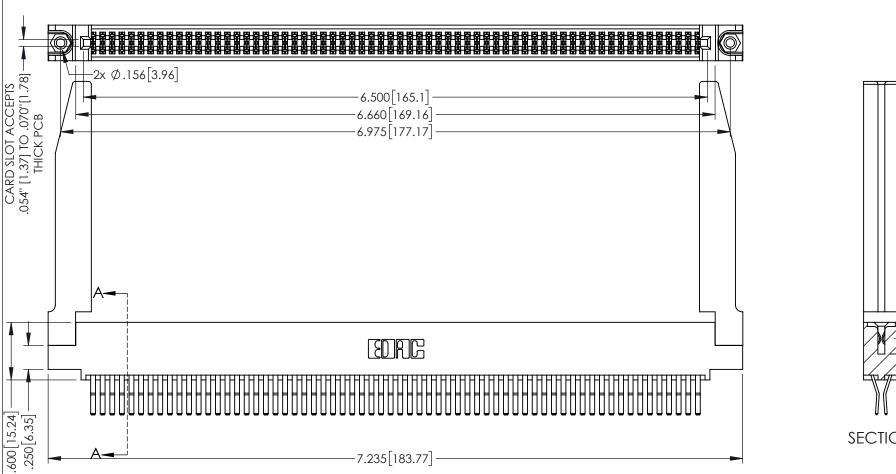

1

INSULATOR MATERIAL: THERMOPLASTIC PBT BLACK, UL 94V-0

CONTACT MATERIAL; COPPER TIN ALLOY

CONTACT PLATING: GOLD ON THE MATING AREA, TIN PLATING ON THE CONTACT TAILS, NICKEL UNDERPLATE

345/395 SERIES CARD EDGE CONNECTOR PART NUMBER: 395-128-560-578

345/395 SERIES CARD EDGE CONNECTOR CONTACT CODE 555,556,558,559,560 DIMENSIONS

YOUR CONNECTION TO QUALITY & SERVICE

ACAD REFERENCE NO. 345-ENG-MASTER DATE:MAY.16/2017 DRAWN: R.STA.MONICA 1:1 SHEET 2 OF 2 345-ENG-MASTER