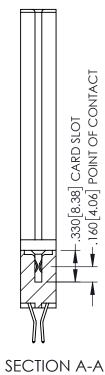

**Contact Code 558** 

Contact Code 559

**Contact Code 560** 

INSULATOR MATERIAL: THERMOPLASTIC POLYESTER, UL 94V-0

DAP MATERIAL AVAILABLE UPON REQUEST

CONTACT MATERIAL; COPPER ALLOY CONTACT PLATING: GOLD ON THE MATING AREA, TIN PLATING ON THE CONTACT TAILS, NICKEL UNDERPLATE

345/395 SERIES CARD EDGE CONNECTOR CONTACT CODE 555,556,558,559,560 DIMENSIONS

YOUR CONNECTION TO QUALITY & SERVICE

ACAD REFERENCE NO. 345-ENG-MASTER DATE:MAY.16/2017 DRAWN: R.STA.MONICA 1:1 SHEET 2 OF 2 345-ENG-MASTER