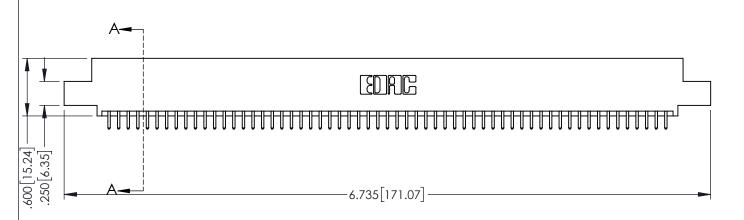

| 345/395 SERIES CARD EDGE CONNECTOR |
|------------------------------------|
| PART NUMBER: 395-118-521-508       |

EDNG

EDAC INC TORONTO, ONTARIO CANADA

YOUR CONNECTION TO QUALITY & SERVICE WITHOUT

| 08                                                                                               | DRAWN: R.STA.MONICA |  |
|--------------------------------------------------------------------------------------------------|---------------------|--|
|                                                                                                  | CHECKED:            |  |
| THESE DRAWINGS AND SPECIFICATIONS                                                                | SCALE: 1:1          |  |
| ARE THE PROPERTY OF EDAC INC.,AND SHALL NOT BE REPRODUCED,OR COPIED OR USED AS THE BASIS FOR THE | DRAWING NUMBER      |  |
| MANUFACTURE OR SALE OF APPARATUS WITHOUT WRITTEN PERMISSION                                      | 345-ENG-MASTER      |  |