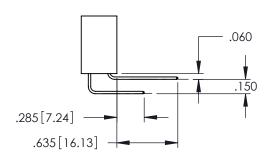

<u>Contact Dimensions:</u>
521-P.C. Tail .025 Sq.(0.64 Sq.) - Tail LG=.150(3.81)
.100 (2.54) Contact Spacing x .200 (5.08) Row Spacing

THIS IS A C.A.D. GENERATED DRAWING DO NOT MAKE MANUAL REVISIONS TO MAS

1

ORIGI

ACAD REFERENCE NO. 345-ENG-MASTER

DATE:MAY.16/2017

SHEET 1 OF 2

INSULATOR MATERIAL: THERMOPLASTIC PBT BLACK, UL 94V-0

CONTACT MATERIAL; COPPER TIN ALLOY

CONTACT PLATING: GOLD ON THE MATING AREA, TIN PLATING ON THE CONTACT TAILS, NICKEL UNDERPLATE