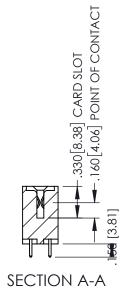

<u>Contact Dimensions:</u>
521-P.C. Tail .025 Sq.(0.64 Sq.) - Tail LG=.150(3.81)
.100 (2.54) Contact Spacing x .200 (5.08) Row Spacing

THIS IS A C.A.D. GENERATED DRAWING DO NOT MAKE MANUAL REVISIONS TO MAS