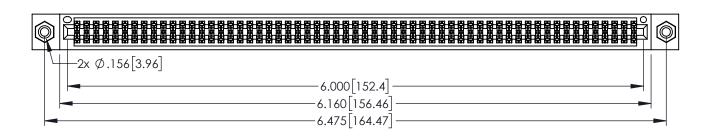

| 345/395 SERIES CARD EDGE CONNECTOR |
|------------------------------------|
| PART NUMBER: 395-118-521-508       |

EDNG

EDAC INC TORONTO, ONTARIO CANADA

YOUR CONNECTION TO QUALITY & SERVICE WITHOUT

| 08                                                                                               | DRAWN: R.STA.MONICA |  |
|--------------------------------------------------------------------------------------------------|---------------------|--|
|                                                                                                  | CHECKED:            |  |
| THESE DRAWINGS AND SPECIFICATIONS                                                                | SCALE: 1:1          |  |
| ARE THE PROPERTY OF EDAC INC.,AND SHALL NOT BE REPRODUCED,OR COPIED OR USED AS THE BASIS FOR THE | DRAWING NUMBER      |  |
| MANUFACTURE OR SALE OF APPARATUS WITHOUT WRITTEN PERMISSION                                      | 345-ENG-MASTER      |  |

<u>Contact Dimensions:</u>
521-P.C. Tail .025 Sq.(0.64 Sq.) - Tail LG=.150(3.81)
.100 (2.54) Contact Spacing x .200 (5.08) Row Spacing

THIS IS A C.A.D. GENERATED DRAWING DO NOT MAKE MANUAL REVISIONS TO MAS