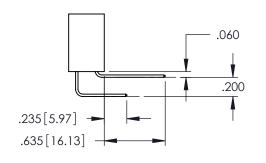

<u>Contact Dimensions:</u>
521-P.C. Tail .025 Sq.(0.64 Sq.) - Tail LG=.150(3.81)
.100 (2.54) Contact Spacing x .200 (5.08) Row Spacing

THIS IS A C.A.D. GENERATED DRAWING DO NOT MAKE MANUAL REVISIONS TO MAS