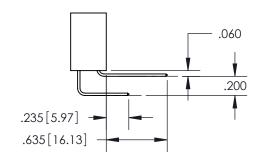

## SECTION A-A

<u>Contact Dimensions:</u> 556-Extender Board Bend (Code 520 Contacts) See Sheet 2 for Contact Code 555, 556, 558, 559, 560 Dimensions

INSULATOR MATERIAL: THERMOPLASTIC PBT, UL 94V-0 CONTACT MATERIAL; COPPER TIN ALLOY CONTACT PLATING: GOLD ON THE MATING AREA, TIN PLATING ON THE CONTACT TAILS, NICKEL UNDERPLATE

Outside Tails

Between Tails

| ACAD REFERENCE NO.  | 345-ENG-MASTER   |
|---------------------|------------------|
| DRAWN: R.STA.MONICA | DATE:MAY.16/2017 |
| CHECKED:            | DATE:            |
| SCALE: 1:1          | SHEET 2 OF 2     |
| DRAWING NUMBER      | ISSUE            |
| 345-ENG-MASTER      | 1                |