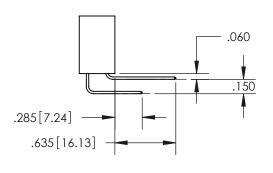

## SECTION A-A

<u>Contact Dimensions:</u> 556-Extender Board Bend (Code 520 Contacts) See Sheet 2 for Contact Code 555, 556, 558, 559, 560 Dimensions

INSULATOR MATERIAL: THERMOPLASTIC PBT, UL 94V-0 CONTACT MATERIAL; COPPER TIN ALLOY CONTACT PLATING: GOLD ON THE MATING AREA, TIN PLATING ON THE CONTACT TAILS, NICKEL UNDERPLATE

345/395 SERIES CARD EDGE CONNECTOR PART NUMBER: 395-012-556-804

YOUR CONNECTION TO QUALITY & SERVICE

**EDAC INC** TORONTO, ONTARIO CANADA

THESE DRAWINGS AND SPECIFICATIONS ARE THE PROPERTY OF EDAC INC.,AND SHALL NOT BE REPRODUCED, OR COPIED OR USED AS THE BASIS FOR THE MANUFACTURE OR SALE OF APPARATUS WITHOUT WRITTEN PERMISSION.