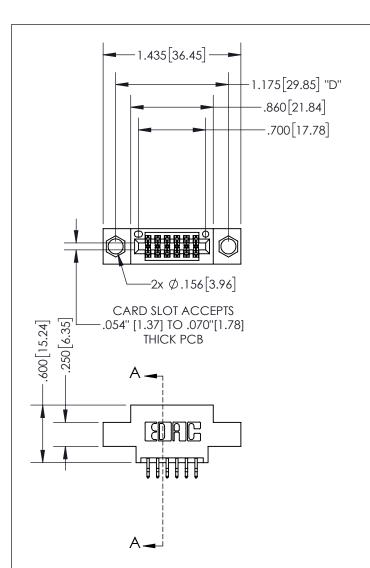

## SECTION A-A

<u>Contact Dimensions:</u> 556-Extender Board Bend (Code 520 Contacts) See Sheet 2 for Contact Code 555, 556, 558, 559, 560 Dimensions

INSULATOR MATERIAL: THERMOPLASTIC PBT, UL 94V-0 CONTACT MATERIAL; COPPER TIN ALLOY CONTACT PLATING: GOLD ON THE MATING AREA, TIN PLATING ON THE CONTACT TAILS, NICKEL UNDERPLATE

345/395 SERIES CARD EDGE CONNECTOR PART NUMBER: 395-012-556-804

YOUR CONNECTION TO QUALITY & SERVICE

**EDAC INC** TORONTO, ONTARIO CANADA

THESE DRAWINGS AND SPECIFICATIONS ARE THE PROPERTY OF EDAC INC.,AND SHALL NOT BE REPRODUCED, OR COPIED OR USED AS THE BASIS FOR THE MANUFACTURE OR SALE OF APPARATUS WITHOUT WRITTEN PERMISSION.