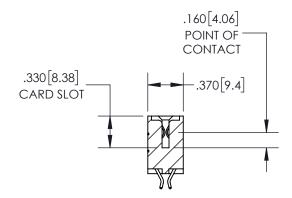

## SECTION A-A

<u>Contact Dimensions:</u> 556-Extender Board Bend (Code 520 Contacts) See Sheet 2 for Contact Code 555, 556, 558, 559, 560 Dimensions

INSULATOR MATERIAL: THERMOPLASTIC PBT, UL 94V-0 CONTACT MATERIAL; COPPER TIN ALLOY CONTACT PLATING: GOLD ON THE MATING AREA, TIN PLATING ON THE CONTACT TAILS, NICKEL UNDERPLATE

ISSUE NUMBER

ORIGINAL

1

**Contact Code 558** 

**Contact Code 559** 

**Contact Code 560** 

| 345/395 SERIES CARD EDGE CONNECTOR          |
|---------------------------------------------|
| CONTACT CODE 555,556,558,559,560 DIMENSIONS |