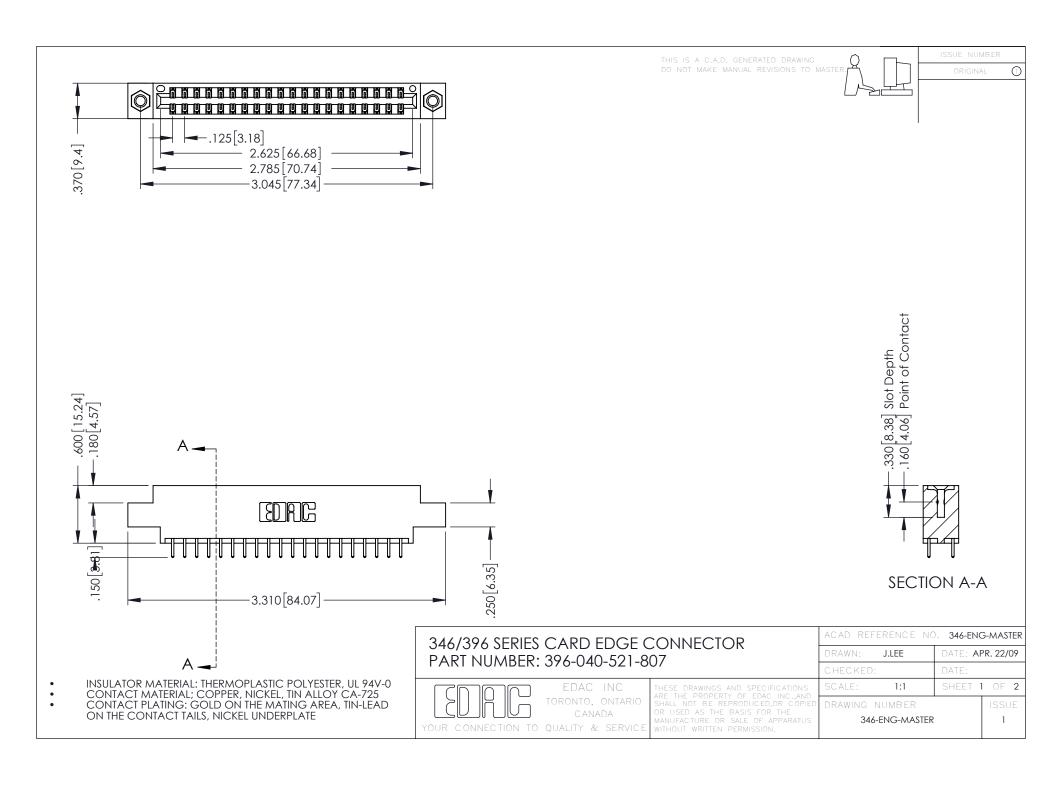

**Contact Code 555** 

**Contact Code 556** 

INSULATOR MATERIAL: THERMOPLASTIC POLYESTER, UL 94V-0 CONTACT MATERIAL; COPPER, NICKEL, TIN ALLOY CA-725

CONTACT PLATING: GOLD ON THE MATING AREA, TIN-LEAD ON THE CONTACT TAILS, NICKEL UNDERPLATE

## 346/396 SERIES CARD EDGE CONNECTOR CONTACT CODE 555,556,558,559,560 DIMENSIONS

YOUR CONNECTION TO QUALITY & SERVICE

|   | ACAD REFERENCE NO. 346-ENG-MASTER |                  |
|---|-----------------------------------|------------------|
|   | DRAWN: J.LEE                      | DATE: APR. 22/09 |
|   | CHECKED:                          | DATE:            |
|   | SCALE: 1:1                        | SHEET 2 OF 2     |
| D | DRAWING NUMBER                    | ISSUE            |