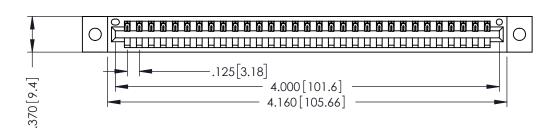

THIS IS A C.A.D. GENERATED DRAWING DO NOT MAKE MANUAL REVISIONS TO MASTER.

ISSUE NUMBER

ORIGINAL

1

.330 [8.38] Slot Depth .160 [4.06] Point of Contact

**SECTION A-A** 

346-ENG-MASTER

EDRG .250[6.35] 4.685 [119]

> 346/396 SERIES CARD EDGE CONNECTOR PART NUMBER: 396-031-520-602

YOUR CONNECTION TO QUALITY & SERVICE

**EDAC INC** TORONTO, ONTARIO CANADA

THESE DRAWINGS AND SPECIFICATIONS ARE THE PROPERTY OF EDAC INC., AND SHALL NOT BE REPRODUCED, OR COPIED OR USED AS THE BASIS FOR THE MANUFACTURE OR SALE OF APPARATUS WITHOUT WRITTEN PERMISSION.