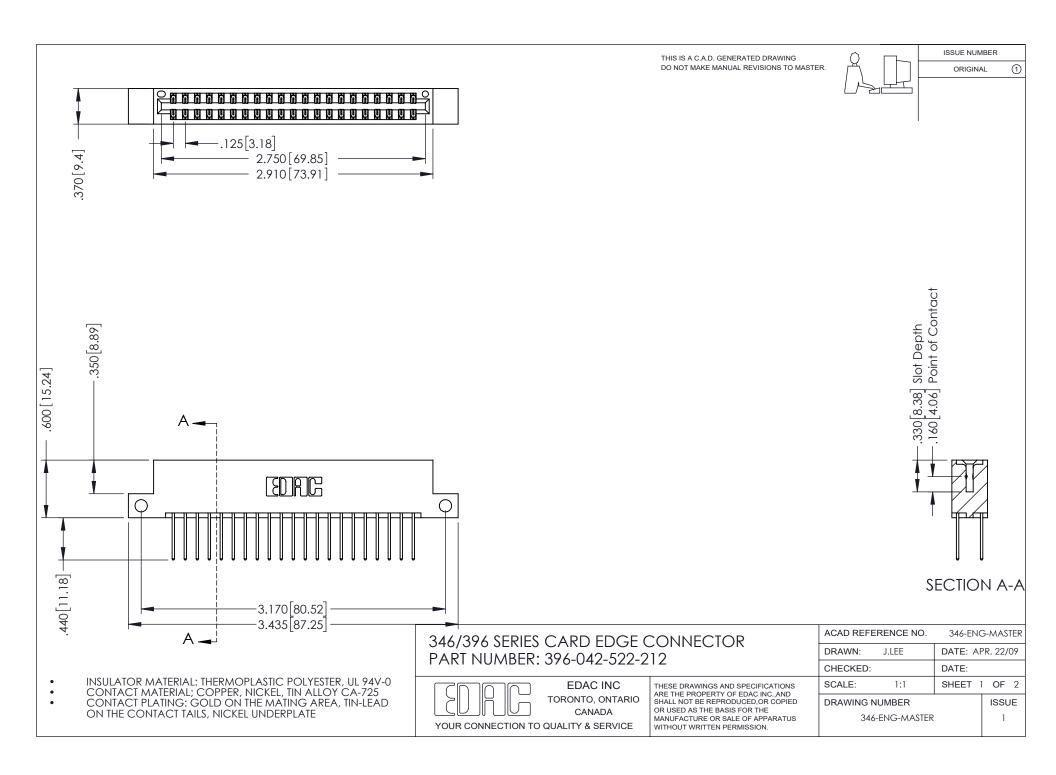

## **Contact Code 556**

INSULATOR MATERIAL: THERMOPLASTIC POLYESTER, UL 94V-0 CONTACT MATERIAL; COPPER, NICKEL, TIN ALLOY CA-725 CONTACT PLATING: GOLD ON THE MATING AREA, TIN-LEAD

ON THE CONTACT TAILS, NICKEL UNDERPLATE

## 346/396 SERIES CARD EDGE CONNECTOR CONTACT CODE 555,556,558,559,560 DIMENSIONS

YOUR CONNECTION TO QUALITY & SERVICE

**EDAC INC** TORONTO, ONTARIO CANADA

THESE DRAWINGS AND SPECIFICATIONS ARE THE PROPERTY OF EDAC INC.,AND SHALL NOT BE REPRODUCED, OR COPIED OR USED AS THE BASIS FOR THE MANUFACTURE OR SALE OF APPARATUS WITHOUT WRITTEN PERMISSION.