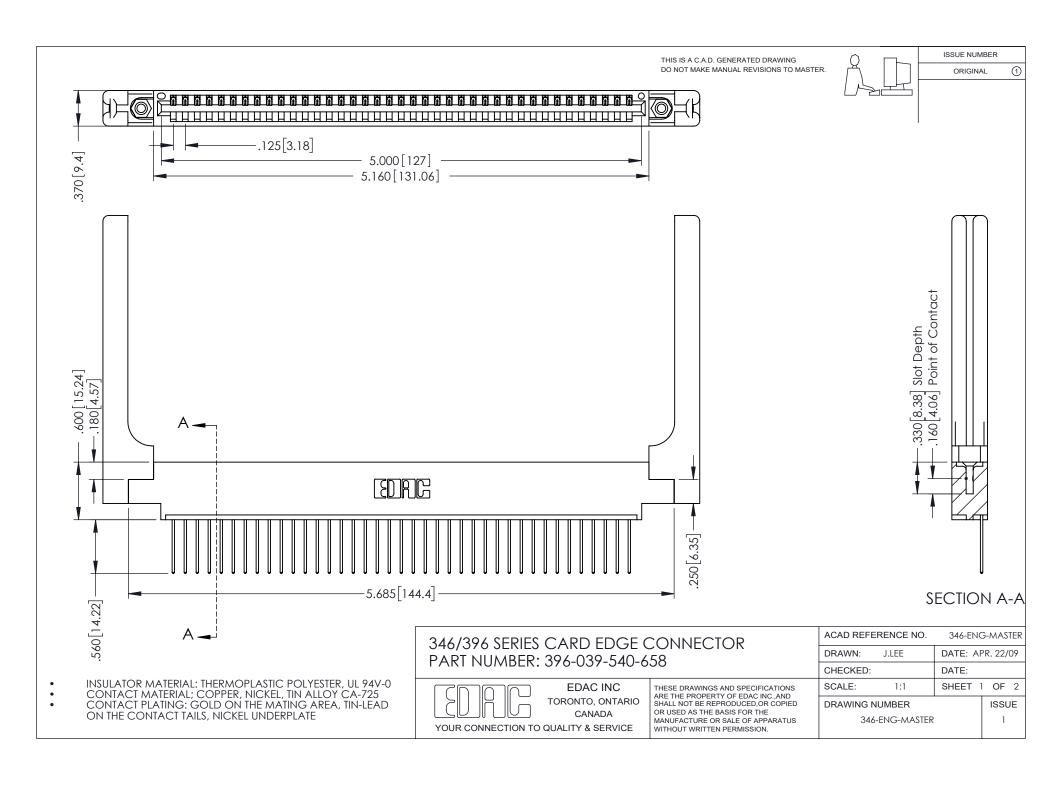

ISSUE NUMBER ORIGINAL 1

## **Contact Code 556**

INSULATOR MATERIAL: THERMOPLASTIC POLYESTER, UL 94V-0 CONTACT MATERIAL; COPPER, NICKEL, TIN ALLOY CA-725 CONTACT PLATING: GOLD ON THE MATING AREA, TIN-LEAD

ON THE CONTACT TAILS, NICKEL UNDERPLATE

## 346/396 SERIES CARD EDGE CONNECTOR CONTACT CODE 555,556,558,559,560 DIMENSIONS

YOUR CONNECTION TO QUALITY & SERVICE

**EDAC INC** TORONTO, ONTARIO CANADA

THESE DRAWINGS AND SPECIFICATIONS ARE THE PROPERTY OF EDAC INC.,AND SHALL NOT BE REPRODUCED, OR COPIED OR USED AS THE BASIS FOR THE MANUFACTURE OR SALE OF APPARATUS WITHOUT WRITTEN PERMISSION.

|  | ACAD REFERENCE NO. | 346-ENG-MASTER   |
|--|--------------------|------------------|
|  | DRAWN: J.LEE       | DATE: APR. 22/09 |
|  | CHECKED:           | DATE:            |
|  | SCALE: 1:1         | SHEET 2 OF 2     |
|  | DRAWING NUMBER     | ISSUE            |
|  | 346-ENG-MASTER     | 1                |