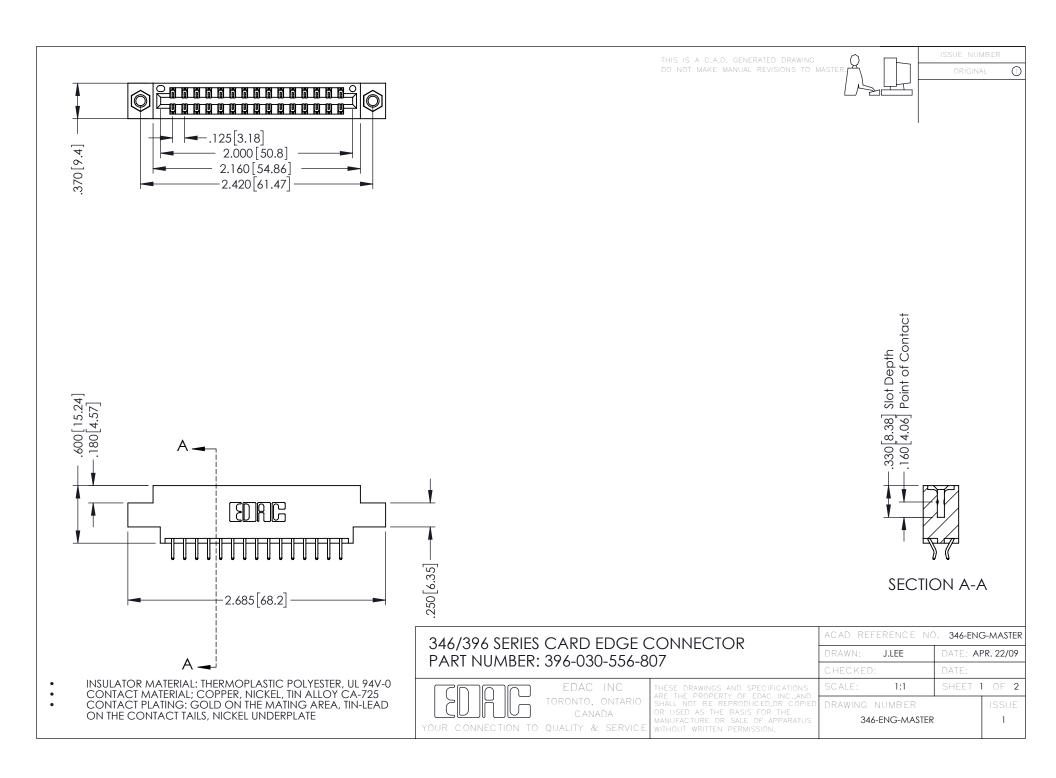

**Contact Code 555** 

**Contact Code 556** 

INSULATOR MATERIAL: THERMOPLASTIC POLYESTER, UL 94V-0 CONTACT MATERIAL; COPPER, NICKEL, TIN ALLOY CA-725 CONTACT PLATING: GOLD ON THE MATING AREA, TIN-LEAD

ON THE CONTACT TAILS, NICKEL UNDERPLATE

## 346/396 SERIES CARD EDGE CONNECTOR CONTACT CODE 555,556,558,559,560 DIMENSIONS

YOUR CONNECTION TO QUALITY & SERVICE

|   | ACAD REFERENCE NO. 346-ENG-MASTER |                  |
|---|-----------------------------------|------------------|
|   | DRAWN: J.LEE                      | DATE: APR. 22/09 |
|   | CHECKED:                          | DATE:            |
|   | SCALE: 1:1                        | SHEET 2 OF 2     |
| D | DRAWING NUMBER                    | ISSUE            |

346-ENG-MASTER