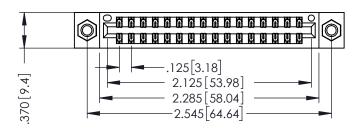

THIS IS A C.A.D. GENERATED DRAWING DO NOT MAKE MANUAL REVISIONS TO MASTER.

ISSUE NUMBER

ORIGINAL

1

INSULATOR MATERIAL: THERMOPLASTIC POLYESTER, UL 94V-0 CONTACT MATERIAL; COPPER, NICKEL, TIN ALLOY CA-725 CONTACT PLATING: GOLD ON THE MATING AREA, TIN-LEAD

ON THE CONTACT TAILS, NICKEL UNDERPLATE

346/396 SERIES CARD EDGE CONNECTOR PART NUMBER: 396-032-521-207

YOUR CONNECTION TO QUALITY & SERVICE

**EDAC INC** TORONTO, ONTARIO CANADA

ARE THE PROPERTY OF EDAC INC.,AND SHALL NOT BE REPRODUCED, OR COPIED OR USED AS THE BASIS FOR THE MANUFACTURE OR SALE OF APPARATUS WITHOUT WRITTEN PERMISSION.

THESE DRAWINGS AND SPECIFICATIONS

| ACAD REFERENCE NO. | 346-ENG-MASTER   |
|--------------------|------------------|
| DRAWN: J.LEE       | DATE: APR. 22/09 |
| CHECKED:           | DATE:            |
| SCALE: 1:1         | SHEET 1 OF 2     |
| DRAWING NUMBER     | ISSUE            |

346-ENG-MASTER

SECTION A-A

ISSUE NUMBER ORIGINAL 1