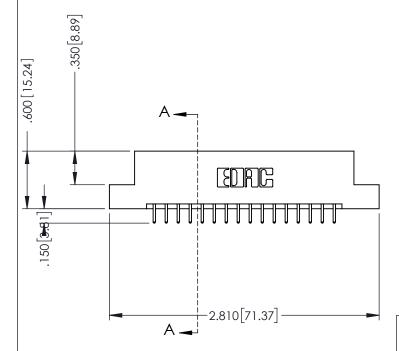

346-ENG-MASTER

SECTION A-A

ISSUE NUMBER ORIGINAL 1

## 346/396 SERIES CARD EDGE CONNECTOR CONTACT CODE 555,556,558,559,560 DIMENSIONS

YOUR CONNECTION TO QUALITY & SERVICE

**EDAC INC** TORONTO, ONTARIO CANADA

THESE DRAWINGS AND SPECIFICATIONS ARE THE PROPERTY OF EDAC INC.,AND SHALL NOT BE REPRODUCED, OR COPIED OR USED AS THE BASIS FOR THE MANUFACTURE OR SALE OF APPARATUS WITHOUT WRITTEN PERMISSION.

|   | ACAD REFERENCE NO. | 346-ENG-MASTER   |
|---|--------------------|------------------|
|   | DRAWN: J.LEE       | DATE: APR. 22/09 |
| ) | CHECKED:           | DATE:            |
|   | SCALE: 1:1         | SHEET 2 OF 2     |
|   | DRAWING NUMBER     | ISSUE            |
|   | 346-ENG-MASTER     | 1                |