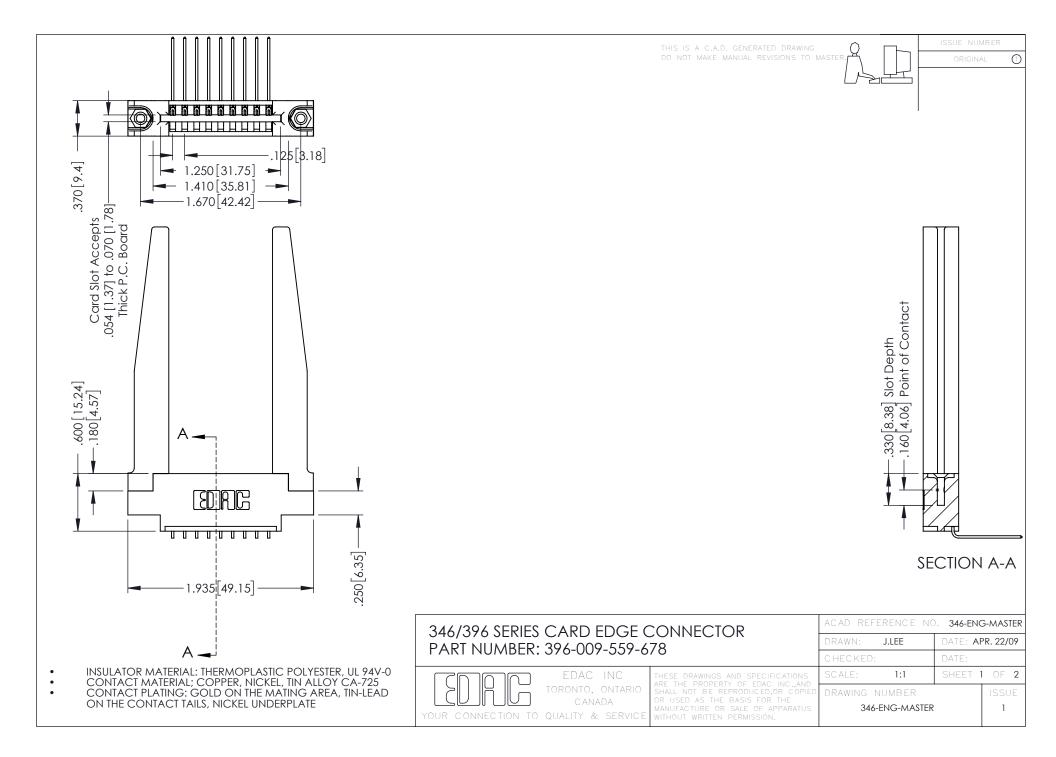

**Contact Code 555** 

**Contact Code 556** 

INSULATOR MATERIAL: THERMOPLASTIC POLYESTER, UL 94V-0 CONTACT MATERIAL; COPPER, NICKEL, TIN ALLOY CA-725

CONTACT PLATING: GOLD ON THE MATING AREA, TIN-LEAD ON THE CONTACT TAILS, NICKEL UNDERPLATE

## 346/396 SERIES CARD EDGE CONNECTOR CONTACT CODE 555,556,558,559,560 DIMENSIONS

YOUR CONNECTION TO QUALITY & SERVICE

|   | ACAD REFERENCE NO. 346-ENG-MASTER |                  |
|---|-----------------------------------|------------------|
|   | DRAWN: J.LEE                      | DATE: APR. 22/09 |
|   | CHECKED:                          | DATE:            |
|   | SCALE: 1:1                        | SHEET 2 OF 2     |
| D | DRAWING NUMBER                    | ISSUE            |