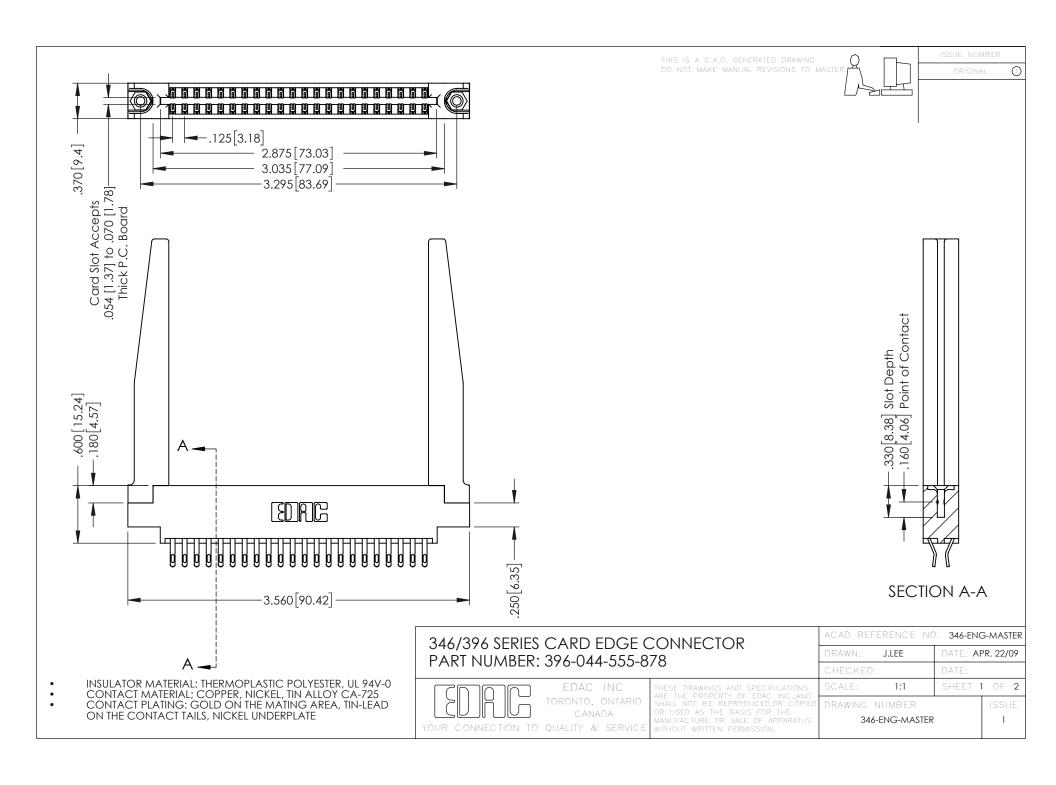

**Contact Code 555** 

**Contact Code 556** 

INSULATOR MATERIAL: THERMOPLASTIC POLYESTER, UL 94V-0 CONTACT MATERIAL; COPPER, NICKEL, TIN ALLOY CA-725

CONTACT PLATING: GOLD ON THE MATING AREA, TIN-LEAD ON THE CONTACT TAILS, NICKEL UNDERPLATE