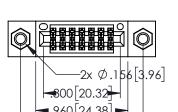

345/395 SERIES CARD EDGE CONNECTOR CONTACT CODE 555,556,558,559,560 DIMENSIONS

YOUR CONNECTION TO QUALITY & SERVICE

ACAD REFERENCE NO. 345-ENG-MASTER DATE:MAY.16/2017 DRAWN: R.STA.MONICA 1:1 SHEET 2 OF 2