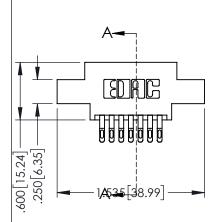

345/395 SERIES CARD EDGE CONNECTOR CONTACT CODE 555,556,558,559,560 DIMENSIONS

YOUR CONNECTION TO QUALITY & SERVICE

ACAD REFERENCE NO. 345-ENG-MASTER DATE:MAY.16/2017 DRAWN: R.STA.MONICA 1:1 SHEET 2 OF 2