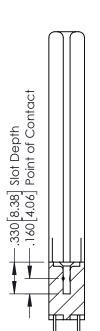

## **Contact Code 555**

## **Contact Code 556**

INSULATOR MATERIAL: THERMOPLASTIC POLYESTER, UL 94V-0 CONTACT MATERIAL; COPPER, NICKEL, TIN ALLOY CA-725 CONTACT PLATING: GOLD ON THE MATING AREA, TIN-LEAD

ON THE CONTACT TAILS, NICKEL UNDERPLATE