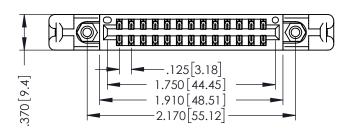

THIS IS A C.A.D. GENERATED DRAWING DO NOT MAKE MANUAL REVISIONS TO MASTER.

ISSUE NUMBER

ORIGINAL

1

INSULATOR MATERIAL: THERMOPLASTIC POLYESTER, UL 94V-0 CONTACT MATERIAL; COPPER, NICKEL, TIN ALLOY CA-725 CONTACT PLATING: GOLD ON THE MATING AREA, TIN-LEAD

ON THE CONTACT TAILS, NICKEL UNDERPLATE

346/396 SERIES CARD EDGE CONNECTOR PART NUMBER: 396-026-521-258

YOUR CONNECTION TO QUALITY & SERVICE

**EDAC INC** TORONTO, ONTARIO CANADA

THESE DRAWINGS AND SPECIFICATIONS ARE THE PROPERTY OF EDAC INC.,AND SHALL NOT BE REPRODUCED, OR COPIED OR USED AS THE BASIS FOR THE MANUFACTURE OR SALE OF APPARATUS WITHOUT WRITTEN PERMISSION.

| ACAD REFERENCE NO. | 346-ENG-MASTER   |
|--------------------|------------------|
| DRAWN: J.LEE       | DATE: APR. 22/09 |
| CHECKED:           | DATE:            |
| SCALE: 1:1         | SHEET 1 OF 2     |
| DRAWING NUMBER     | ISSUE            |