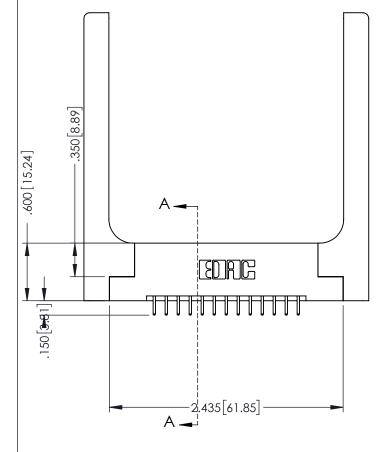

346-ENG-MASTER

**SECTION A-A** 

ISSUE NUMBER ORIGINAL 1

## 346/396 SERIES CARD EDGE CONNECTOR CONTACT CODE 555,556,558,559,560 DIMENSIONS

YOUR CONNECTION TO QUALITY & SERVICE

**EDAC INC** TORONTO, ONTARIO CANADA

THESE DRAWINGS AND SPECIFICATIONS ARE THE PROPERTY OF EDAC INC.,AND SHALL NOT BE REPRODUCED, OR COPIED OR USED AS THE BASIS FOR THE MANUFACTURE OR SALE OF APPARATUS WITHOUT WRITTEN PERMISSION.

|   | ACAD REFERENCE NO. | 346-ENG-MASTER   |
|---|--------------------|------------------|
|   | DRAWN: J.LEE       | DATE: APR. 22/09 |
| • | CHECKED:           | DATE:            |
|   | SCALE: 1:1         | SHEET 2 OF 2     |
|   | DRAWING NUMBER     | ISSUE            |
|   | 346-ENG-MASTER     | 1                |